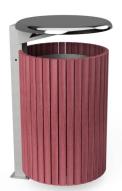

# **MODO100 Timber Tilt** Rubbish Bin

is made of sturdy frame and hardwood timber slats liner and secure slam locks, ensuring reliability and

## Quality & durability

- Galvanised steel frame
- Stainless steel covers
- Hardwood timber slats: Natural finish
- Various timber options- Purple Heart, Vitex and Saligna
- Galvanised 100 litre liner
- HD stainless steel slam locks
- Surface mounted