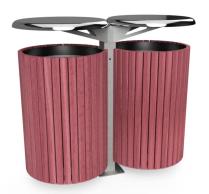

# MODO100 Timber Double Tilt Bin

A durable and practical solution for waste disposal, this bin is made of sturdy frame and hardwood timber slats designed to handle tough environments while providing easy access for waste collection. The bin includes 100-litre liners and secure slam locks, ensuring reliability and convenience. Available with customisation options like a powdercoated or stainless steel frame, it's perfect for any setting where functionality and style matter.

### Quality & durability

- Galvanised steel frame
- Stainless steel covers
- Hardwood timber slats; Natural finish
- Various timber options- Purple Heart, Vitex and Saligna
- Galvanised 100 litre liners
- HD stainless steel slam locks
- Surface mounted