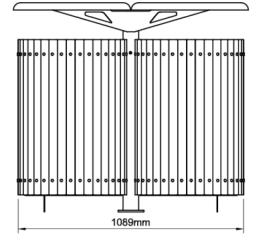

le Tilt Bin

A durable and practical solution for waste disposal, this bin is made of sturdy frame and hardwood timber slats designed to handle tough environments while providing easy access for waste collection. The bin includes 100-litre liners and secure slam locks, ensuring reliability and convenience. Available with customisation options like a powdercoated or stainless steel frame, it's perfect for any setting where functionality and style matter.



### Quality & durability

- Galvanised steel frame
- Stainless steel covers
- Hardwood timber slats; Natural finish
- Various timber options- Purple Heart, Vitex and Saligna
- Galvanised 100 litre liners
- HD stainless steel slam locks
- Surface mounted

#### Ideal for

- Education
- Shopping centres
- Streetscapes

## Specifications





#### Finishes available

- Powdercoated frame
- Stainless steel frame



<sup>\*</sup>A wide range of colours are available to suit your desired colour scheme.