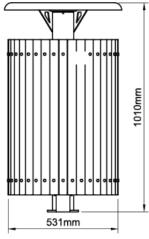

uble Tilt Bin

A durable and practical solution for waste disposal, this bin is made of sturdy frame and hardwood timber slats designed to handle tough environments while providing easy access for waste collection. The bin includes 100-litre liners and secure slam locks, ensuring reliability and convenience. Available with customisation options like a powdercoated or stainless steel frame, it's perfect for any setting where functionality and style matter.



### Quality & durability

- Galvanised steel frame
- Stainless steel covers
- Hardwood timber slats; Natural finish
- Various timber options- Purple Heart, Vitex and Saligna
- Galvanised 100 litre liners
- HD stainless steel slam locks
- Surface mounted

#### Ideal for

- Education
- Shopping centres
- Streetscapes

## Specifications





#### Finishes available

- Powdercoated frame
- Stainless steel frame



<sup>\*</sup>A wide range of colours are available to suit your desired colour scheme.