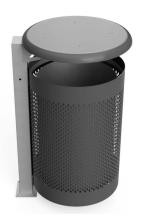

# **MODO100 Steel Tilt** Rubbish Bin

bin is made of sturdy frame and powdercoated steel body liner and secure slam locks, ensuring reliability and convenience. Available with customisation options like a powdercoated frame and unique perforated patterns, it's perfect for any setting where functionality and style

# Quality & durability

- Galvanised steel frame
- Powder coated steel body and cover
- Galvanised 100 litre liner
- HD stainless steel slam locks
- Surface mounted