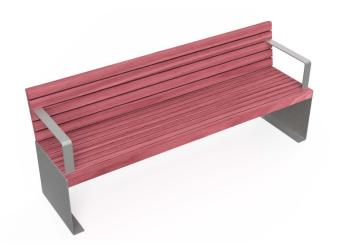

# **Heaphy Timber Seat**

Combining durability with natural charm, the Heaphy Timber Seat features a galvanised steel frame, hardwood timber slats and back rest for a comfortable, sturdy and stylish seating solution. Designed for outdoor use, it offers customisation options such as custom lengths and powder-coated frames to suit any setting.

#### Quality & durability

- Galvanised steel frame
- Hardwood timber slats; Natural finish
- Galvanised fittings
- Surface mounted