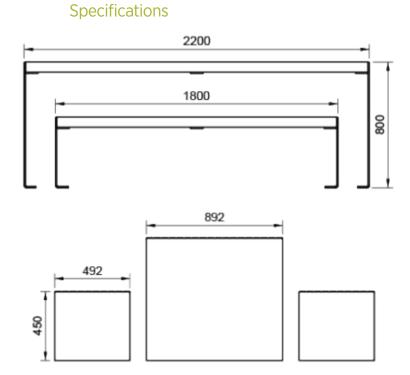

# Heaphy Picnic Set

The Heaphy Picnic Set is a versatile and durable outdoor table settings solution, featuring a wide, spacious table and two sturdy benches. Built with a strong galvanised steel frame and natural hardwood slats, it offers both style and resilience. With customisable features, it can be designed to suit different aesthetics and environments.