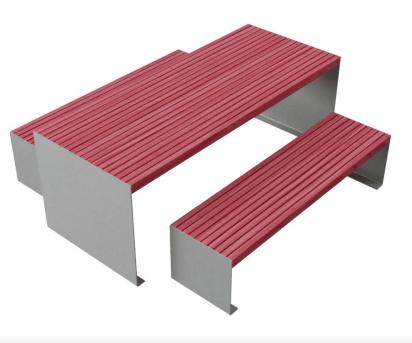

# Heaphy Picnic Set

The Heaphy Picnic Set is a versatile and durable outdoor table settings solution, featuring a wide, spacious table and two sturdy benches. Built with a strong galvanised steel frame and natural hardwood slats, it offers both style and resilience. With customisable features, it can be designed to suit different aesthetics and environments.