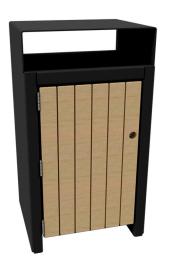

# Gavarres Rubbish Bin

The Gavarres Rubbish Bin combines durability and functionality for efficient waste management. With a powder-coated aluminium frame, natural hardwood slats, and a keyed opening door for easy emptying, it ensures secure and hassle-free waste disposal. Supplied with a 60L liner and available in custom colours and materials, including Corten and stainless steel, this rubbish bin is perfect for any setting.

## Quality & durability

- Aluminium frame with powder coated finish
- Hardwood timber slats; Natural finish
- Single keyed opening door for emptying
- Supplied with 60L bin liner
- Surface mounted