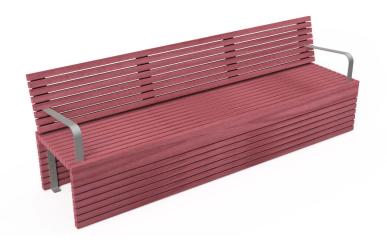

# **Carters Timber Seat**

The Carters Timber Seat offers timeless style and comfort with its full backrest and sleek hardwood timber slats in a natural finish. Built with a durable galvanised steel frame and fittings, it is designed for longevity in outdoor spaces, making it a versatile and reliable seating solution.

### Quality & durability

- Galvanised steel frame
- Hardwood timber slats; Natural finish
- Galvanised fittings
- Surface mounted