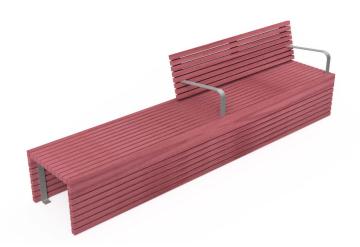

# Carters Timber Half Seat

The Carters Timber Half Seat combines modern design with functionality, featuring horizontal timber slats and a half-backrest with armrests for comfort. Its durable galvanised steel frames paired with natural hardwood finish makes it a versatile and stylish outdoor seating solution.