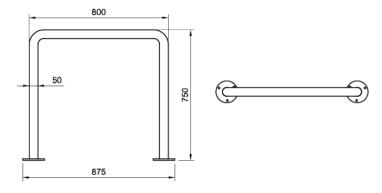

# Barcelona Stainless Bike Rack

The Barcelona Bike Rack delivers a practical solution for bicycle parking. Simple yet stylish these bike racks can be customised to stand out or blend in to their surroundings.



## Quality & durability

- 304 grade stainless steel
- Satin finish
- Surface mounted or plant mounted
- Meets the AS 2890.3:2015 standard for bicycle parking facilities.

#### Ideal for

- Shopping centres
- Schools
- Streetscapes
- Parkscapes
- Universities

#### Finishes available

- Bead blasted finish
- Custom laser etching your logo/design
- 316 grade stainless steel

### **Specifications**