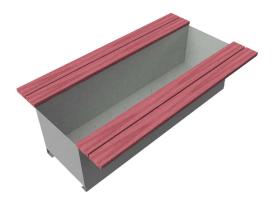

## Barcelona Planter- 2.0

The Barcelona 2.0 outdoor planter is great for areas such as walkways and smaller outdoor patios and public squares. House your plantings within and create an attractive outdoor bench seating area for passers by. Fully customisable for your needs.

## Quality & durability

- Galvanised steel frames
- Hardwood timber slats; Natural finish
- Galvanised fittings
- Surface mounted