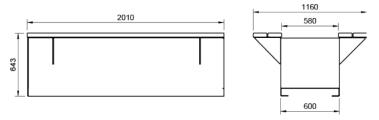

## Finishes available

- Custom lengths / sizes to suit
- Various timber options- Purple Heart, Vitex and Saligna
- Powder coated frames
- Stainless steel frames

\*A wide range of colours are available to suit your desired colour scheme. \*All options above need to be discussed prior to purchase.