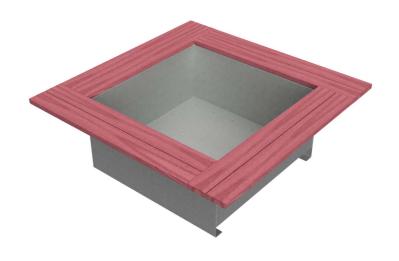

# Barcelona Planter- 1.0

The Barcelona outdoor planter box is perfect for public courtyards & town squares and offers both a space for your plantings and an outdoor seating area in one

# Quality & durability

- Galvanised steel frames
- Hardwood timber slats; Natural finish
- Galvanised fittings
- Surface mounted