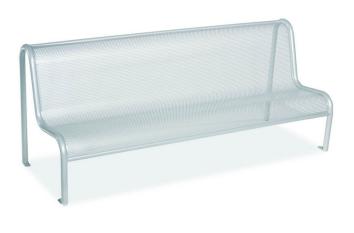

## **Oslo Steel Seat**

Features a sleek, modern design with its galvanised, powder-coated steel frame and stylish patterned steel seat. Perfect for contemporary urban spaces, it offers a minimalist aesthetic while ensuring durability with galvanised fixings and secure surface mounting. Customisation options include a range of colors, unique perforation patterns, and a stainless steel frame for a refined, high-end look.

## Quality & durability

- Galvanised and powder coated steel frame and patterned steel seat.
- Galvanised fixings
- Surface mounted