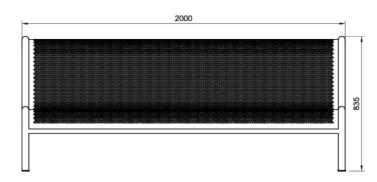

## Quality & durability

- Galvanised and powder coated steel frame and patterned steel seat.
- Galvanised fixings
- Surface mounted