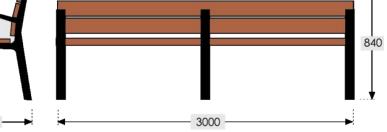

## Millennium Timber Double Seat

Combines durability and classic style in an extended design, providing additional seating while maintaining its timeless bench aesthetic. Built with a robust cast aluminium frame and corrosion-resistant stainless steel fixings, it is ideal for parks, streetscapes, and public spaces.

## Quality & durability

- Cast aluminium frames
- Hardwood slats; Natural finish
- Surface mounted
- Stainless steel fixings