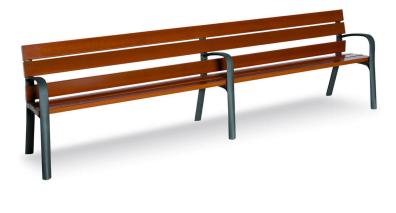

## Millennium Timber Double Seat

Combines durability and classic style in an extended design, providing additional seating while maintaining its timeless bench aesthetic. Built with a robust cast aluminium frame and corrosion-resistant stainless steel fixings, it is ideal for parks, streetscapes, and public spaces.

## Quality & durability

- Cast aluminium frames
- Hardwood slats; Natural finish
- Surface mounted
- Stainless steel fixings