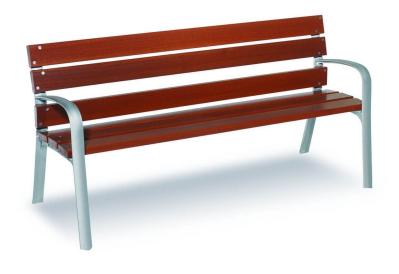

# Millennium Alloy Seat

The Millennium Alloy Seat combines durability and classic style with its robust cast aluminium frames and corrosion-resistant stainless steel fixings. Featuring a timeless bench aesthetic, it complements both traditional and modern outdoor spaces.

### Quality & durability

- Cast aluminium frames
- Hardwood slats: Natural finish
- Surface mounted
- Stainless steel fixings