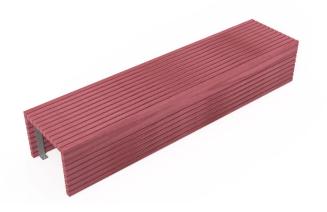

# **Carters Timber Bench**

The Carters Timber Bench combines strength and natural beauty with its galvanised steel frame and hardwood timber slats. Designed for outdoor durability, it offers versatile options, including armrests, custom lengths, and a powder-coated or stainless steel frame, with the flexibility of surface or plant mounting.

## Quality & durability

- Galvanised steel frame
- · Hardwood timber slats; Natural finish
- Surface mounted
- Galvanised fixings