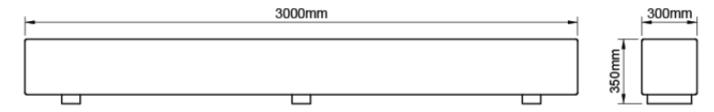

# **Bazils Beam**

Enhance your outdoor space with Bazils Beam furniture, a multi-functional solid wood furniture that effortlessly transforms into a bench, seat, and/or table with ease. Crafted from premium hardwood timber and featuring a natural finish, this naturally charming furniture adds a touch of rustic elegance to your outdoor space.



## Quality & durability

- Macrocarpa timber beam, natural finish
- Surface mounted
- Galvanized fixings

#### Ideal for

- Schools
- Parks and reserves
- Sport and recreation clubs

## Finishes & options available

Custom length

## **Specifications**