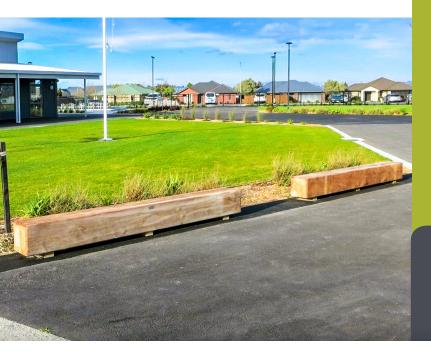

# **Bazils Beam**

Enhance your outdoor space with Bazils Beam furniture, a multi-functional solid wood furniture that effortlessly transforms into a bench, seat, and/or table with ease. Crafted from premium hardwood timber and featuring a natural finish, this naturally charming furniture adds a touch of rustic elegance to your outdoor space.

## Quality & durability

- Macrocarpa timber beam, natural finish
- Surface mounted
- Galvanized fixings

#### Ideal for

- Schools
- Parks and reserves
- Sport and recreation clubs