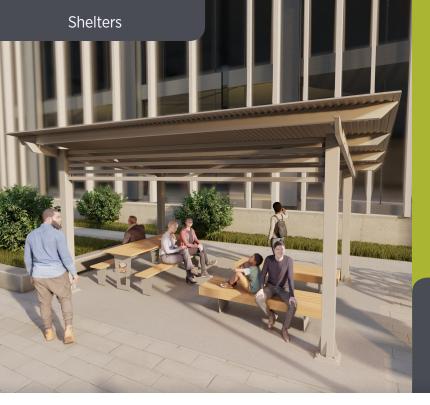

# **Urban Shelter - Deluxe**

Designed to bring people together, this stylish, sun-safe and functional shelter is perfect for outdoor gatherings with family and friends all year round. Its timeless horizontal panel design provides a sleek, minimalist look that complements any setting, while the durable construction ensures it stands up to outdoor elements. Available in a range of sizes to suit your space requirements.

#### Quality & durability

- Premium colourbond corrugated iron roof
- Powdercoated structural grade aluminium frame
- All stainless steel fixings (roof fixings are galvanised)
- Features a lattice screen on one side
- Surface mounted (In-ground mount option available)
- Available in different sizes:

### Ideal for

- Parks
- Education
- Holiday Camps
- Sporting Camps