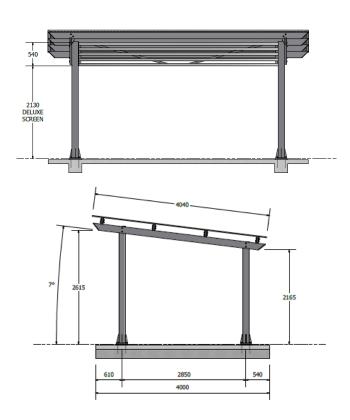

#### Quality & durability

- Premium colourbond corrugated iron roof
- Powdercoated structural grade aluminium frame
- All stainless steel fixings (roof fixings are galvanised)
- Features a lattice screen on one side
- Surface mounted (In-ground mount option available)
- Available in different sizes:

| Available Size<br>width x depth, m | Shelter Area<br>m² | Net floor area<br>m² |
|------------------------------------|--------------------|----------------------|
| 6x4                                | 24                 | 12.4                 |
| 5x4                                | 20                 | 9.8                  |
| 4x4                                | 16                 | 7.0                  |
| 3x4                                | 12                 | 5.4                  |