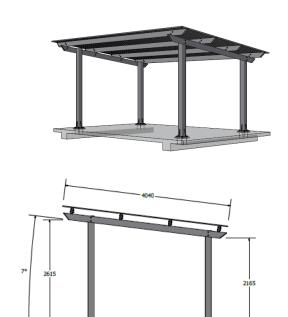

| Available Size<br>width x depth, m | Shelter Area<br>m² | Net floor area<br>m² |
|------------------------------------|--------------------|----------------------|
| 6x4                                | 24                 | 12.4                 |
| 5x4                                | 20                 | 9.8                  |
| 4x4                                | 16                 | 7.0                  |
| 3x4                                | 12                 | 5.4                  |

## Specifications

4000

- Shelters have been designed in conjunction with a Chartered Professional Engineer.
  Design parameters available upon request.
- PS1 producer statements are available for a surcharge.
- Shelters with a net floor area 30m² and under do not require a building consent.
  However, UE recommend customers check with their council for region specific requirements.