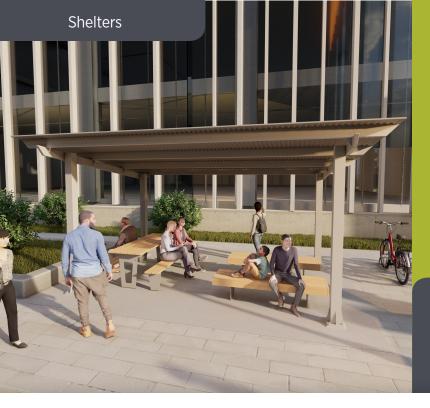

# **Urban Shelter - Classic**

Designed to bring people together, this stylish, sun-safe and functional shelter is perfect for outdoor gatherings with family and friends all year round. Its timeless horizontal panel design provides a sleek, minimalist look that complements any setting, while the durable construction ensures it stands up to outdoor elements. Available in a range of sizes to suit your space requirements.

### Ideal for

- Parks
- Education
- Holiday Camps
- Sporting Camps