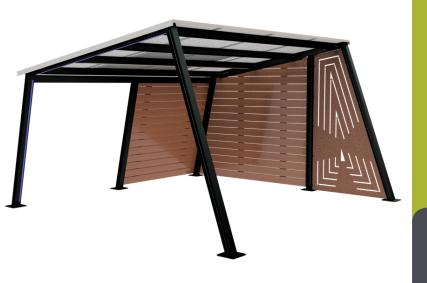

# Neo Shelter - Deluxe

A place that brings people together to eat, drink and share stories with family and friends.

### Quality & durability

- Premium colourbond corrugated iron roof
- Powdercoated structural grade aluminium frame (no maintenance)
- All stainless steel fixings (roof fixings are galvanised)
- Inground mounting available
- Hardwood side panelling
- Engraved Corten side panel
- LED Lighting
- Solar Power Charging station