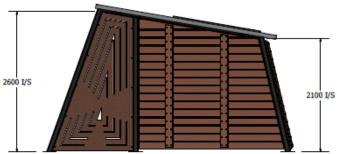

## Specifications

Net floor area: 18.7m<sup>2</sup>

- Shelters have been designed in conjunction with a Chartered Professional Engineer. Design parameters available upon request.
- PS1 producer statements are available for a surcharge.
- Shelters with a net floor area 30m² and under do not require a building consent.
  However, UE recommend customers check with their council for region specific requirements.