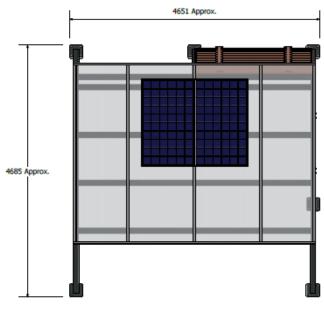

## Specifications

Net floor area: 18.7m<sup>2</sup>

- Shelters have been designed in conjunction with a Chartered Professional Engineer. Design parameters available upon request.
- PS1 producer statements are available for a surcharge.
- Shelters with a net floor area 30m² and under do not require a building consent.
  However, UE recommend customers check with their council for region specific requirements.