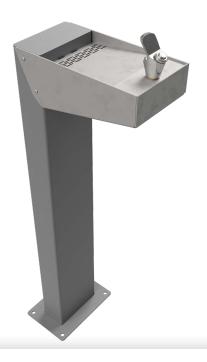

# Minus Simple Drinking Fountain

The Minus Simple Drinking Fountain combines durability and style with its powdercoated Aluminium body and stainless steel bowls. It features a timed push-button mechanism for controlled water dispensing. The fountain is designed with accessibility in mind and is surface-mounted for easy and stable installation.

## Quality & durability

- Powdercoated Aluminium body with stainless steel bowls
- Timed push button type
- Accessible
- Surface mounted