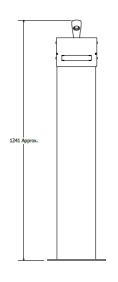

Powdercoated Aluminium body with stainless steel bowls
- Timed push button type
- Accessible
- Surface mounted

#### Important notes:

- The bubbler mechanism is inadvisable for temperatures consistently below 4°C, unless appropriate mitigation practices are implemented on-site.
- Fountain requires mains pressure to ensure optimal performance.
- Water pressure supply should range between 100-400kpa.
- If using a filter, it's recommended to be replaced every 6-12 months to prevent blockages that may result in insufficient pressure for the bubbler to function properly.
- It's crucial to maintain clean filters for the health and safety of users.

## Ideal for

- Schools
- Council Parks
- Walkways
- Public Spaces

### Finishes available

• Full stainless steel construction

# Specifications