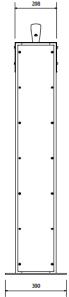

dercoated Aluminium body with stainless steel bowls
- Timed push button type
- Accessible
- Surface mounted

#### Important notes:

- The bubbler mechanism is inadvisable for temperatures consistently below 4°C, unless appropriate mitigation practices are implemented on-site.
- Fountain requires mains pressure to ensure optimal performance.
- Water pressure supply should range between 100-400kpa.
- If using a filter, it's recommended to be replaced every 6-12 months to prevent blockages that may result in insufficient pressure for the bubbler to function properly.
- It's crucial to maintain clean filters for the health and safety of users.

## Ideal for

- Schools
- Council Parks
- Walkways
- Public Spaces

### Finishes available

• Full stainless steel construction

# Specifications