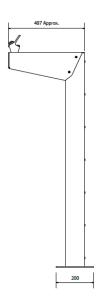

owdercoated Aluminium body with stainless steel bowls
- Timed push button type
- Accessible
- Surface mounted

#### Important notes:

- The bubbler mechanism is inadvisable for temperatures consistently below 4°C, unless appropriate mitigation practices are implemented on-site.
- Fountain requires mains pressure to ensure optimal performance.
- Water pressure supply should range between 100-400kpa.
- If using a filter, it's recommended to be replaced every 6-12 months to prevent blockages that may result in insufficient pressure for the bubbler to function properly.
- It's crucial to maintain clean filters for the health and safety of users.

## Ideal for

- Schools
- Council Parks
- Walkways
- Public Spaces

### Finishes available

• Full stainless steel construction

# Specifications