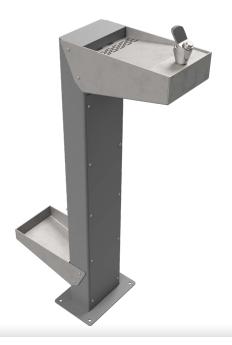

# **Minus Simple Dog Drinking Fountain**

The Minus Simple Dog Drinking Fountain features a durable powder-coated Aluminium body paired with sleek stainless steel bowls. Designed with convenience in mind, it includes a single dispenser with a timed push-button mechanism, ensuring efficient water flow. The lower dog bowl dispenser is perfect for easy access by pets of all sizes. This fountain is surface-mounted for straightforward installation and stability.

### Quality & durability

- Powdercoated Aluminium body with stainless steel bowls.
- Single dispenser- timed push button type.
- Lower dog bowl dispenser.
- Surface mounted.