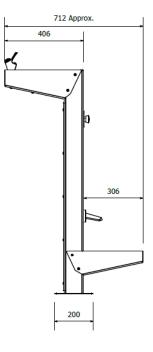

ainless steel bowls.
- Single dispenser- timed push button type.
- Lower dog bowl dispenser.
- Surface mounted.

#### Important notes:

- The bubbler mechanism is inadvisable for temperatures consistently below 4°C, unless appropriate mitigation practices are implemented on-site.
- Fountain requires mains pressure to ensure optimal performance.
- Water pressure supply should range between 100-400kpa.
- If using a filter, it's recommended to be replaced every 6-12 months to prevent blockages that may result in insufficient pressure for the bubbler to function properly.
- It's crucial to maintain clean filters for the health and safety of users.

#### Ideal for

- Schools
- Council Parks
- Walkways
- Public Spaces

#### Finishes available

Full stainless steel body

## **Specifications**