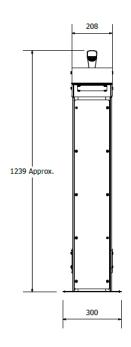

stainless steel bowls.
- Single dispenser- timed push button type.
- Lower dog bowl dispenser.
- Surface mounted.

#### Important notes:

- The bubbler mechanism is inadvisable for temperatures consistently below 4°C, unless appropriate mitigation practices are implemented on-site.
- Fountain requires mains pressure to ensure optimal performance.
- Water pressure supply should range between 100-400kpa.
- If using a filter, it's recommended to be replaced every 6-12 months to prevent blockages that may result in insufficient pressure for the bubbler to function properly.
- It's crucial to maintain clean filters for the health and safety of users.

#### Ideal for

- Schools
- Council Parks
- Walkways
- Public Spaces

#### Finishes available

Full stainless steel body

## **Specifications**