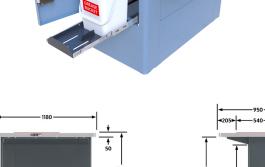

# Features & benefits

- Size: 1180mm x 950mm x 860mm
- Current: Available in 10amp or 15amp
- Temperature: 275 degrees Celsius
- Modernised look with rounded corners
- Hidden fixings and recessed control panel
- Easy-to-access draw system for waste bucket
- Improved access for maintenance
- Broader base width for extra stability
- Wheelchair accessible
- Efficient waste pipe function