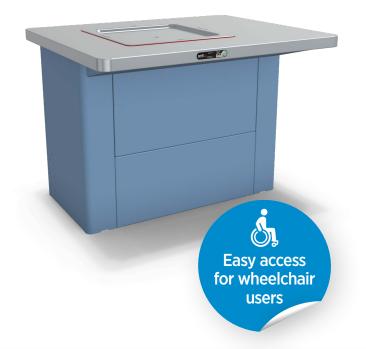

# Urban Elite Single BBQ

Introducing the revolutionary Elite BBQ Range, powered by **GX Outdoors (formerly Grillex).** 

The Elite BBQ is specifically designed to address the various issues that our customers encounter. This new range focuses on easy maintenance and features a modern look with curved corners, concealed fixings, and wheelchair accessibility. With the Elite BBQ, we have significantly improved functionality and safety while delivering an aesthetically pleasing and all-inclusive outdoor cooking experience. Elite BBQ is available in single, double, or triple sizes.

# Features & benefits

- Size: 1180mm x 950mm x 860mm
- Current: Available in 10amp or 15amp
- Temperature: 275 degrees Celsius
- Modernised look with rounded corners
- Hidden fixings and recessed control panel
- Easy-to-access draw system for waste bucket
- Improved access for maintenance
- Broader base width for extra stability
- Wheelchair accessible
- Efficient waste pipe function