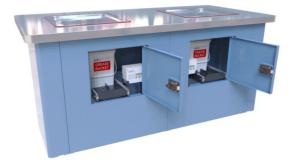

Features & benefits

*Size:* 1960mm x 950mm x 860mm *Current:* Available in 10amp or 15amp

Temperature: 275 degrees Celsius Modernised look with rounded corners Hidden fixings and recessed control panel Easy-to-access draw system for waste bucket

Improved access for maintenance

Wheelchair accessible Efficient waste pipe function

Broader base width for extra stability

Resorts and hotels