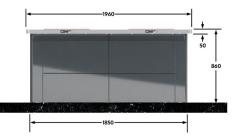

Features & benefits

*Size:* 1960mm x 950mm x 860mm *Current:* Available in 10amp or 15amp

Temperature: 275 degrees Celsius Modernised look with rounded corners Hidden fixings and recessed control panel Easy-to-access draw system for waste bucket