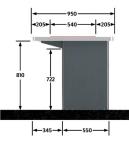

Features & benefits

*Size:* 1960mm x 950mm x 860mm *Current:* Available in 10amp or 15amp

Temperature: 275 degrees Celsius Modernised look with rounded corners Hidden fixings and recessed control panel Easy-to-access draw system for waste bucket