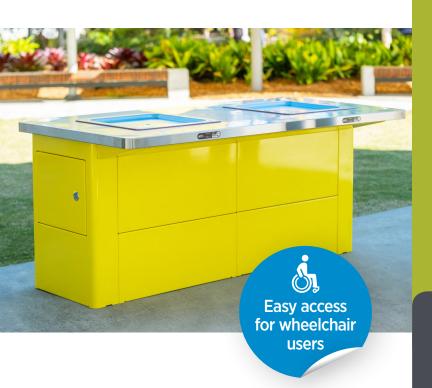

# **Urban Elite Double BBQ**

Introducing the revolutionary Elite BBQ Range, powered by **GX Outdoors (formerly Grillex).** 

The Elite BBQ is specifically designed to address the various issues that our customers encounter. This new range focuses on easy maintenance and features a modern look with curved corners, concealed fixings, and wheelchair accessibility. With the Elite BBQ, we have significantly improved functionality and safety while delivering an aesthetically pleasing and all-inclusive outdoor cooking experience. Elite BBQ is available in single, double, or triple sizes.

Features & benefits

*Size:* 1960mm x 950mm x 860mm *Current:* Available in 10amp or 15amp

Temperature: 275 degrees Celsius Modernised look with rounded corners Hidden fixings and recessed control panel Easy-to-access draw system for waste bucket

Improved access for maintenance

Wheelchair accessible Efficient waste pipe function

Broader base width for extra stability

Resorts and hotels