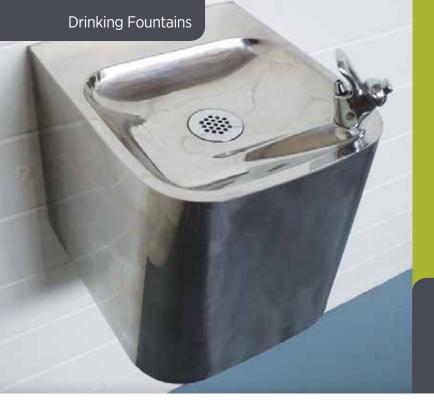

# **Urban** Drinking Fountain

Urban Drinking Fountain, a stainless steel wall-mounted filtered drinking fountain perfect for both indoor and outdoor use. It offers a sleek and modern design along with reliable filtration for fresh, clean water at all times.

## Quality & durability

- Wall mounted
- Single bubbler tap
- Optional extra bottle filler tap
- 350mm deep x 300mm wide x 300mm high