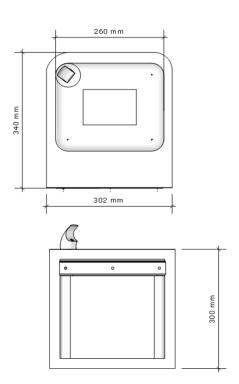

## Quality & durability

- Wall mounted
- Single bubbler tap
- Optional extra bottle filler tap
- 350mm deep x 300mm wide x 300mm high

### **Specifications**