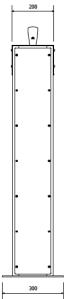

is surface-mounted for easy and stable installation.





## Quality & durability

- Powdercoated Aluminium body with stainless steel bowls
- · Timed push button type
- Accessible
- Surface mounted

#### Important notes:

- Bubbler mechanisms not recommended for under -4 degrees temperature (unless mitigating site practices are put in place at site).
- Must be operated using mains pressure to ensure optimal performance.
- If a filter is used, it must be replaced every 6–12 months.
- Failure to replace filters may lead to blockages, reducing the bubbler's pressure.
- Clean filters are crucial for maintaining health and safety standards.

## Ideal for

- Schools
- Council Parks
- Walkways
- Public Spaces

### Finishes available

• Full stainless steel construction

# **Specifications**