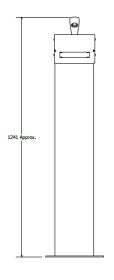

and is surface-mounted for easy and stable installation.





## Quality & durability

- Powdercoated Aluminium body with stainless steel bowls
- · Timed push button type
- Accessible
- Surface mounted

#### Important notes:

- Bubbler mechanisms not recommended for under -4 degrees temperature (unless mitigating site practices are put in place at site).
- Must be operated using mains pressure to ensure optimal performance.
- If a filter is used, it must be replaced every 6–12 months.
- Failure to replace filters may lead to blockages, reducing the bubbler's pressure.
- Clean filters are crucial for maintaining health and safety standards.

## Ideal for

- Schools
- Council Parks
- Walkways
- Public Spaces

### Finishes available

• Full stainless steel construction

# **Specifications**