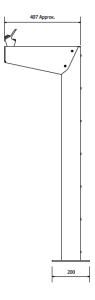

d is surface-mounted for easy and stable installation.





## Quality & durability

- Powdercoated Aluminium body with stainless steel bowls
- · Timed push button type
- Accessible
- Surface mounted

#### Important notes:

- Bubbler mechanisms not recommended for under -4 degrees temperature (unless mitigating site practices are put in place at site).
- Must be operated using mains pressure to ensure optimal performance.
- If a filter is used, it must be replaced every 6–12 months.
- Failure to replace filters may lead to blockages, reducing the bubbler's pressure.
- Clean filters are crucial for maintaining health and safety standards.

## Ideal for

- Schools
- Council Parks
- Walkways
- Public Spaces

### Finishes available

• Full stainless steel construction

# **Specifications**