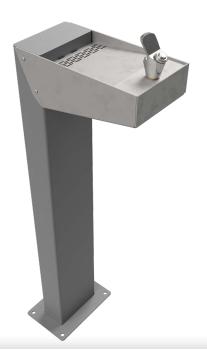

# Minus Simple Drinking Fountain

The Minus Simple Drinking Fountain combines durability and style with its powdercoated Aluminium body and stainless steel bowls. It features a timed push-button mechanism for controlled water dispensing. The fountain is designed with accessibility in mind and is surface-mounted for easy and stable installation.

## Quality & durability

- Powdercoated Aluminium body with stainless steel bowls
- · Timed push button type
- Accessible
- Surface mounted