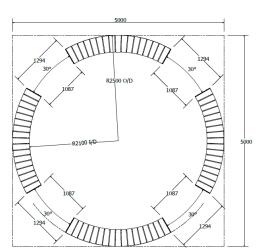

## Specifications

3x Legend Curved Benches Combination

4x Legend Curved Benches Combination

<sup>\*</sup>A wide range of colours are available to suit your desired colour scheme.

<sup>\*</sup>All options above need to be discussed prior to purchase.