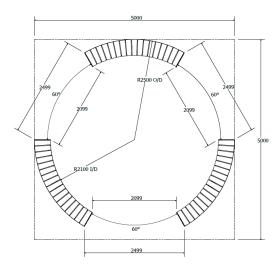

## Specifications

3x Legend Curved Benches Combination

4x Legend Curved Benches Combination

<sup>\*</sup>A wide range of colours are available to suit your desired colour scheme.

<sup>\*</sup>All options above need to be discussed prior to purchase.