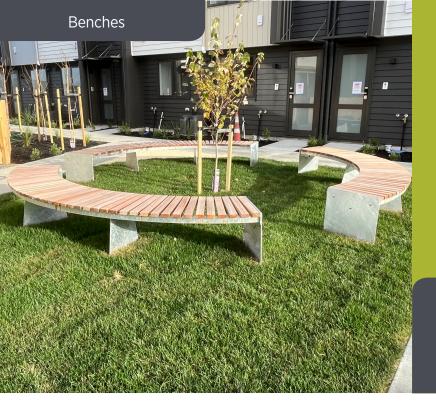

# **Legend Circular Bench**

Designed and crafted by Urban Effects, the Legend Collection heroes New Zealand design ingenuity to set the benchmark in stylish and sustainable seating solutions for parks and public spaces.

With its modular design, the Legend Collection offers endless configurations to perfectly fit any space and purpose. Embrace the versatility of the Legend Circula Bench, crafted from 3 to 4 curved benches combined, creating perfect and inviting social hubs for people to gather around.

### Quality & durability

- Sleek galvanised mild steel ensures durability
- Hardwood timber slats
- Surface mount (in-ground mount also available)
- Options for armrests and backrests are available
- Concealed fixings
- Combination of 3 or 4 curved benches creating circular shaped seating.