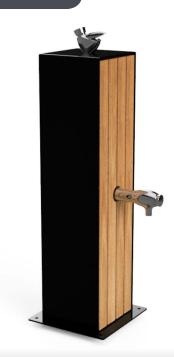

# Gavarres Drinking Fountain

The Gavarres Drinking Fountain features a stylish powdercoated Aluminium body accented with a natural finish hardwood timber inlay. It comes equipped with a Presto push-button bubbler and a Presto timed bottle filler for convenient hydration. Option available to choose a stainless steel body for added durability and a modern look.

#### Quality & durability

- Powdercoated Aluminium body
- Hardwood timber inlay, natural finish
- Presto push button bubbler
- Presto timed bottle filler