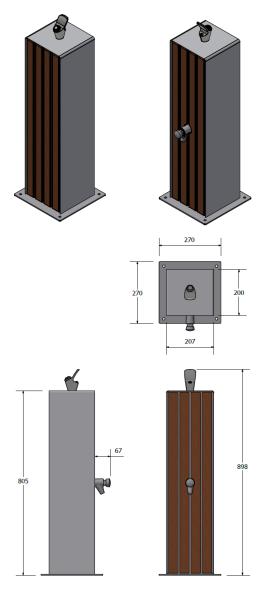

- Must be operated using mains pressure to ensure optimal performance.
- If a filter is used, it must be replaced every 6–12 months.
- Failure to replace filters may lead to blockages, reducing the bubbler's pressure.
- Clean filters are crucial for maintaining health and safety standards.

#### Ideal for

- Schools
- Council Parks
- Walkways
- Public Spaces

### Finishes available

Full stainless steel body

# Gavarres Drinking Fountain

The Gavarres Drinking Fountain features a stylish powdercoated Aluminium body accented with a natural finish hardwood timber inlay. It comes equipped with a Presto push-button bubbler and a Presto timed bottle filler for convenient hydration. Option available to choose a stainless steel body for added durability and a modern look.



#### Specifications





## Contact us today

Freephone 0508 4 URBAN or visit urbaneffects.co.nz