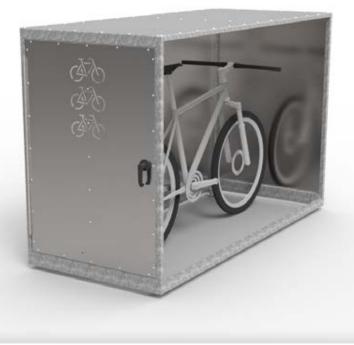

## CBL1 LIGHT DUTY BIKE LOCKER

CBL1 Light Duty Bike Locker is a single-door locker that provides the highest Level A security for one bike. Choose from several locking options. This is a light-duty version of the original CBL, designed to reduce costs. Light-duty lockers are suitable for indoor applications.

This bike locker is AS2890.3 (2015) compliant

### **Specifications**

Minimum 2000mm aisle spacing between lockers and wall or obstructions