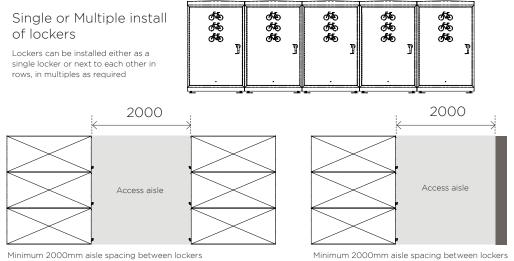

### **Finishes**

- HDG steel frames
- 1.0mm galvanised steel panels
- Option powder coated panels (on request)

To comply with AS2890.3 (2015) minimum 2000mm aisle spacing between lockers or to wall or obstructions is required.

### **Specifications**

Minimum 2000mm aisle spacing between lockers and wall or obstructions