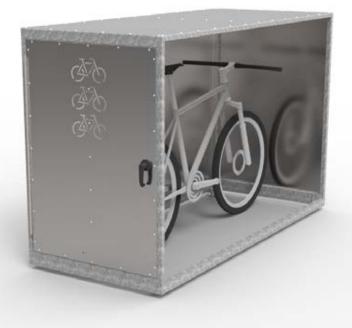

# CBL1 LIGHT DUTY BIKE LOCKER

CBL1 Light Duty Bike Locker is a single-door locker that provides the highest Level A security for one bike. Choose from several locking options. This is a light-duty version of the original CBL, designed to reduce costs. Light-duty lockers are suitable for indoor applications.

*This bike locker is AS2890.3 (2015) compliant* 

### **Quality & Durability**

Capacity

- Provides secure storage for one bicycle
- Can be mounted in a line for multiple bike installs Construction
  - Light duty

Fixings

- Stainless steel anchor bolts fixed to ground
- Stainless steel screws for assembly

Assembly

• Supplied flat packed and partially assembled for full assembly and quick mounting on site

Locking

- Secure 3 point door locking mechanism
- Key Option supplied with individual key for each locker door
- User Option "u lock" or padlock option