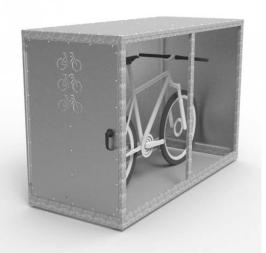

# CBL1 LIGHT DUTY BIKE LOCKER

CBL1 Light Duty Bike Locker is a single-door locker that provides the highest Level A security for one bike. Choose from several locking options. This is a light-duty version of the original CBL, designed to reduce costs. Light-duty lockers are suitable for indoor applications.

## CBL1 LIGHT DUTY BIKE LOCKER

CBL1 Light Duty Bike Locker is a single-door locker that provides the highest Level A security for one bike. Choose from several locking options. This is a light-duty version of the original CBL, designed to reduce costs. Light-duty lockers are suitable for indoor applications.