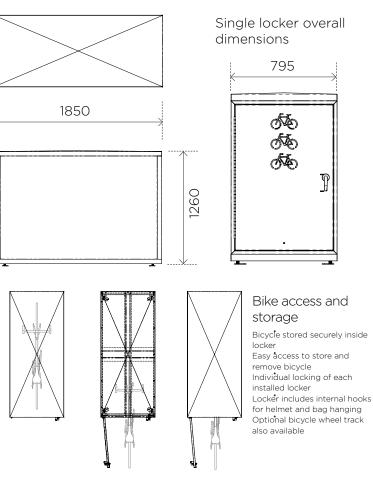

### **Quality & Durability**

Capacity

- Provides secure storage for one bicycle
- Can be mounted in a line for multiple bike installs Construction
  - Light duty

Fixings

- Stainless steel anchor bolts fixed to ground
- Stainless steel screws for assembly

Assembly

• Supplied flat packed and partially assembled for full assembly and quick mounting on site

Locking

- Secure 3 point door locking mechanism
- Key Option supplied with individual key for each locker door
- User Option "u lock" or padlock option

### **Finishes**

- HDG steel frames
- 1.0mm galvanised steel panels
- Option powder coated panels (on request)

To comply with AS2890.3 (2015) minimum 2000mm aisle spacing between lockers or to wall or obstructions is required.

### **Specifications**

Minimum 2000mm aisle spacing between lockers and wall or obstructions