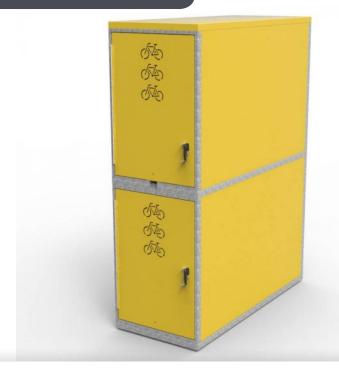

# CBL-DT CLASS A DOUBLE TIER BIKE LOCKER

The CBL-DT is a heavy-duty, two-tier locker providing the highest Security Level A parking facility for two bikes, compliant with AS2890.3 requirements. Shipped flat-packed, it is designed for quick and easy assembly, with several locking options to choose from. Available in a wide ceramic colour powder coat range, these heavy-duty lockers use higher specification materials and are suitable for both outdoor and indoor applications.