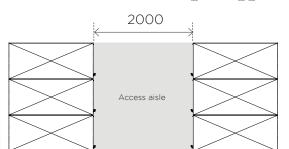

To comply with AS2890.3 (2015) minimum 2000mm aisle spacing between lockers or to wall or obstructions is required.

# Single or Multiple install of lockers

Lockers can be installed either as a single locker or next to each other in rows, in multiples as required

Minimum 2000mm aisle spacing between lockers

Minimum 2000mm aisle spacing between lockers and wall or obstructions