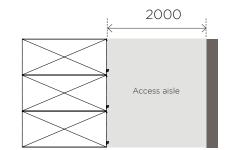

To comply with AS2890.3 (2015) minimum 2000mm aisle spacing between lockers or to wall or obstructions is required.

# Single or Multiple install of lockers

Lockers can be installed either as a single locker or next to each other in rows, in multiples as required

Minimum 2000mm aisle spacing between lockers

Minimum 2000mm aisle spacing between lockers and wall or obstructions