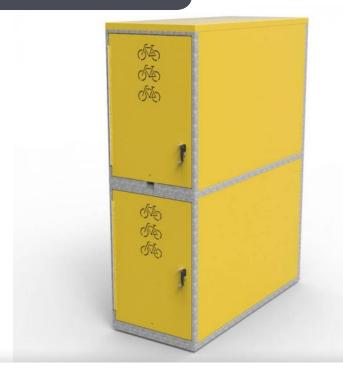

# CBL-DT CLASS A DOUBLE TIER BIKE LOCKER

The CBL-DT is a heavy-duty, two-tier locker providing the highest Security Level A parking facility for two bikes, compliant with AS2890.3 requirements. Shipped flat-packed, it is designed for quick and easy assembly, with several locking options to choose from. Available in a wide ceramic colour powder coat range, these heavy-duty lockers use higher specification materials and are suitable for both outdoor and indoor applications.

# Bike access and storage

- Bicycle stored securely inside locker
- Easy access to store and remove bicycle
- Individual locking of each installed locker
- Locker includes internal hooks for helmet and bag hanging