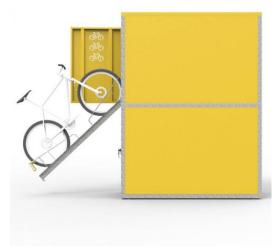

# CBL-DT CLASS A DOUBLE TIER BIKE LOCKER

The CBL-DT is a heavy-duty, two-tier locker providing the highest Security Level A parking facility for two bikes, compliant with AS2890.3 requirements. Shipped flat-packed, it is designed for quick and easy assembly, with several locking options to choose from. Available in a wide ceramic colour powder coat range, these heavy-duty lockers use higher specification materials and are suitable for both outdoor and indoor applications.

# Bike access and storage

- Bicycle stored securely inside locker
- Easy access to store and remove bicycle
- Individual locking of each installed locker
- Locker includes internal hooks for helmet and bag hanging