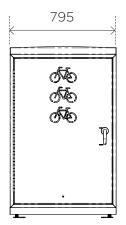

#### Capacity

- Provides secure storage for two bicycles
- Can be mounted in a line for multiple bike installs

#### Locking

- Secure 3 point door locking mechanism
- Key Option supplied with individual keys for each locker door
- Latch Option allows user supplied U lock or padlock
- Electronic Option battery powered key pad

### **Specifications**

\*CBL HD/LD Combined

# **Specifications**