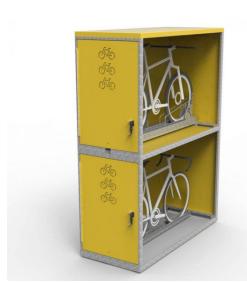

# Bike access and storage

- Bicycle stored securely inside locker
- Easy access to store and remove bicycle
- Individual locking of each installed locker
- Locker includes internal hooks for helmet and bag hanging