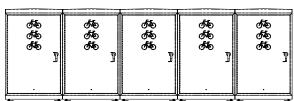

#### Capacity

- Provides secure storage for two bicycles
- Can be mounted in a line for multiple bike installs

# Single or Multiple install of lockers

Lockers can be installed either as a single locker or next to each other in rows, in multiples as required

Minimum 2000mm aisle spacing between lockers

Minimum 2000mm aisle spacing between lockers and wall or obstructions