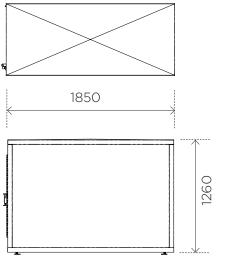

for multiple bike installs

#### Construction

Robust construction

#### Fixings

- Stainless steel anchor bolts fixed to ground
- Stainless steel screws for assembly

# Assembly

 Supplied flat packed and partially assembled for full assembly and quick mounting on site

#### Locking

- Secure 3 point door locking mechanism
- Key Option supplied with individual keys for each locker door
- Latch Option allows user supplied U lock or padlock
- Electronic Option battery powered key pad

#### Ideal for

- Shopping centres
- Schools
- Streetscapes
- Parkscapes
- Universities
- Public transport stations

#### **Finishes**

- HDG steel frames
- Powder Coated 1.5mm galvanised steel panels
- Option powder coating of complete locker (frames and panels)

### **Specifications**

\*CBL HD/LD Combined









# Bike access and storage

- Bicycle stored securely inside locker
- Easy access to store and remove bicycle
- Individual locking of each installed locker
- Locker includes internal hooks for helmet and bag hanging

To comply with AS2890.3 (2015) minimum 2000mm aisle spacing between lockers or to wall or obstructions is required.



# Bike Parking



# CBL-DT CLASS A DOUBLE TIER BIKE LOCKER

The CBL-DT is a heavy-duty, two-tier locker providing the highest Security Level A parking facility for two bikes, compliant with AS2890.3 requirements. Shipped flat-packed, it is designed for quick and easy assembly, with several locking options to choose from. Available in a wide ceramic colour powder coat range, these heavy-duty lockers use higher specification materials and are suitable for