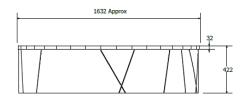

llection** by Urban Effects and Playground Centre, the Legend Nohonga puts a fresh spin on outdoor spaces.







Customisation available

art of a range

## Quality & durability

- Sleek Aluminium alloy ensures durability and aesthetic appeal
- Hardwood Timber slats
- Hercules rope net construction
- Surface mount
- Concealed fixings
- Option to remove centre net to replace with plantings for added touch of greenery in your outdoor space.
- Customised laser cut-out pattern on the bench outer wrap

### Ideal for

- Any metropolitan or natural setting
- Parks
- Shopping centres
- Streetscapes
- Education

#### **Finishes**

 Hardwood timber slats and Aluminium frame powdercoated in colour.



<sup>\*</sup>All options above need to be discussed prior to purchase.

## **Specifications**