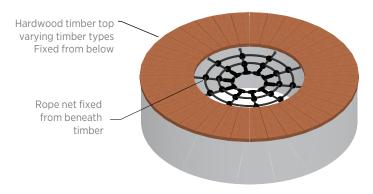

Constructed from recycled timber and robust folded steel, it ensures durability and aesthetic appeal. The optional net in the inner circle encourages dynamic movement and can be removed for plantings.

## Quality & durability

- Sleek Aluminium alloy ensures durability and aesthetic appeal
- Hardwood Timber slats
- Hercules rope net construction
- Surface mount
- Concealed fixings
- Option to remove centre net to replace with plantings for added touch of greenery in your outdoor space.
- Customised laser cut-out pattern on the bench outer wrap