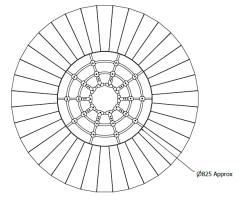

collection** by Urban Effects and Playground Centre, the Legend Nohonga puts a fresh spin on outdoor spaces.







Customisation available

art of a range

## Quality & durability

- Sleek Aluminium alloy ensures durability and aesthetic appeal
- Hardwood Timber slats
- Hercules rope net construction
- Surface mount
- Concealed fixings
- Option to remove centre net to replace with plantings for added touch of greenery in your outdoor space.
- Customised laser cut-out pattern on the bench outer wrap

### Ideal for

- Any metropolitan or natural setting
- Parks
- Shopping centres
- Streetscapes
- Education

#### **Finishes**

 Hardwood timber slats and Aluminium frame powdercoated in colour.



<sup>\*</sup>All options above need to be discussed prior to purchase.

## **Specifications**