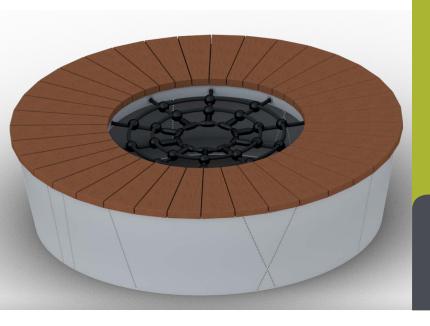

# **Legend Nohonga**

The Legend Nohonga is a stunning circular bench that fuses sustainable design with playful functionality. Created by Thomas Consultants in collaboration with Urban Effects, this unique seating solution showcases innovative and eco-friendly craftsmanship.

Constructed from recycled timber and robust folded steel, it ensures durability and aesthetic appeal. The optional net in the inner circle encourages dynamic movement and can be removed for plantings.

As part of our new **FUNiture collection** by Urban Effects and Playground Centre, the Legend Nohonga puts a fresh spin on outdoor spaces.

Customisation available

art of a range