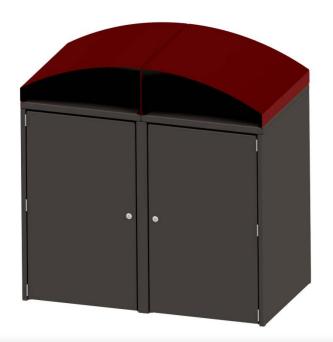

# **Kawatiri Double Bin Enclosure**

Enclosure. Our double bin enclosures offer a safe solution to house wheeled bins and offer double bin storage for rubbish or a combination of rubbish and

## Quality & durability

- Rubbish bin enclosure to suit 240L wheeled bin
- Full aluminium construction
- Powdercoated finish- dual colour
- Top cover with reducer
- Stainless steel hinges & vandal proof lock
- Surface mounted
- Custom features (optional)
  - Advertising panels on 2 sides
  - Custom design cutout
  - Custom colours