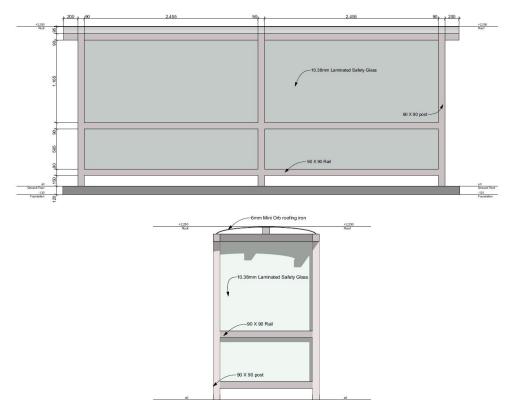

s Shelter Standard** Open Front- 3.6m

The Denver Shelter Standard, with open front design, offers versatile configurations to suit your unique shelter needs, ensuring durable, rust-free maintenance. Its smart design provides great coverage with minimal footprint. With an open front and optional seating, it prioritises your convenience and weather-proof durability.



Specifications









# **Denver Bus Shelter Standard** Open Front- 5m

The Denver Shelter Standard, with open front design, offers versatile configurations to suit your unique shelter needs, ensuring durable, rust-free maintenance. Its smart design provides great coverage with minimal footprint. With an open front and optional seating, it prioritises your convenience and weather-proof durability.



#### Specifications





90

90,