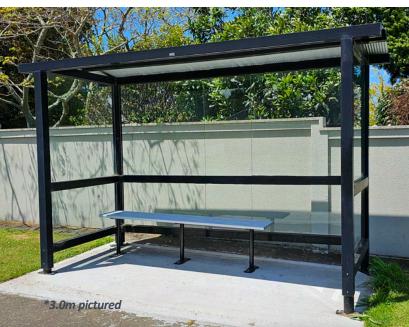

# **Denver Bus Shelter Standard** Open Front- 3m

The Denver Shelter Standard, with open front design, offers versatile configurations to suit your unique shelter needs, ensuring durable, rust-free maintenance. Its smart design provides great coverage with minimal footprint. With an open front and optional seating, it prioritises your convenience and weather-proof durability.

**Specifications** 