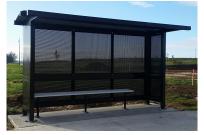

#### Quality & durability

- Aluminium construction- 90mm posts & rails
- Mini rib galvanised steel roof
- Shelter walls constructed with 10mm safety glass
- Open front
- Seating with space for wheelchair or strollers
- Modular design for various sizes
- Sizes available: 2.4m- 5m

#### Ideal for

- Bus shelters
- Sports shelters
- Bike shelters
- Lunch shelters
- Chill out nook