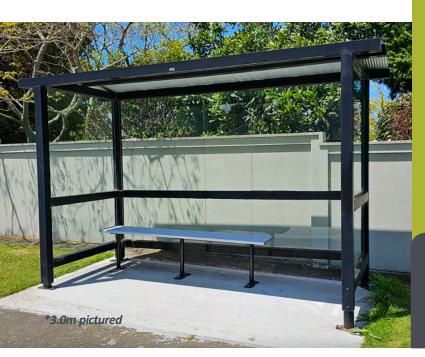

# **Denver Bus Shelter Standard** Open Front- 3m

The Denver Shelter Standard, with open front design, offers versatile configurations to suit your unique shelter needs, ensuring durable, rust-free maintenance. Its smart design provides great coverage with minimal footprint. With an open front and optional seating, it prioritises your convenience and weather-proof durability.