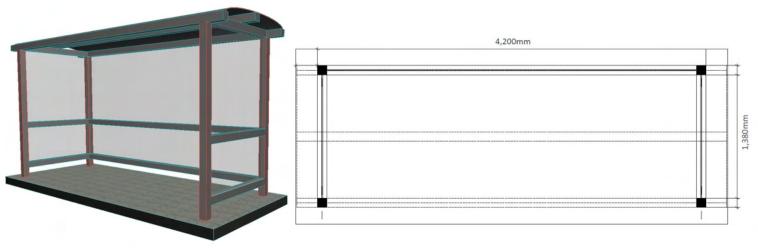

# **Denver Bus Shelter Standard** Open Front- 5m

The Denver Shelter Standard, with open front design, offers versatile configurations to suit your unique shelter needs, ensuring durable, rust-free maintenance. Its smart design provides great coverage with minimal footprint. With an open front and optional seating, it prioritises your convenience and weather-proof durability.

#### Specifications

90

90,