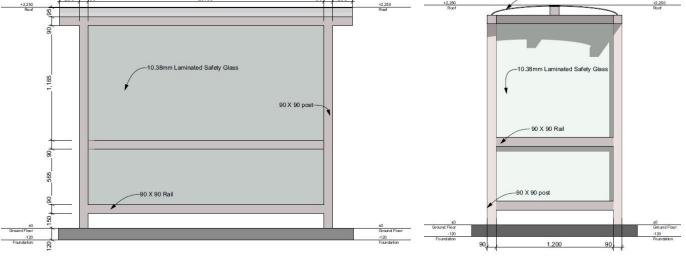

#### Quality & durability

- Aluminium construction- 90mm posts & rails
- Mini rib galvanised steel roof
- Shelter walls constructed with 10mm safety glass
- Open front
- Seating with space for wheelchair or strollers
- Modular design for various sizes
- Sizes available: 2.4m- 5m

#### Specifications

90

90,