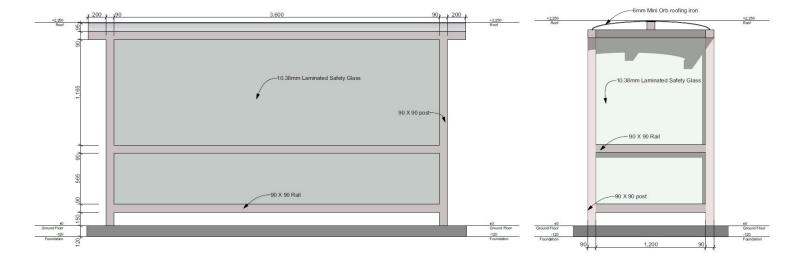

# **Denver Bus Shelter Standard** Open Front- 5m

The Denver Shelter Standard, with open front design, offers versatile configurations to suit your unique shelter needs, ensuring durable, rust-free maintenance. Its smart design provides great coverage with minimal footprint. With an open front and optional seating, it prioritises your convenience and weather-proof durability.

#### Specifications

90

90,