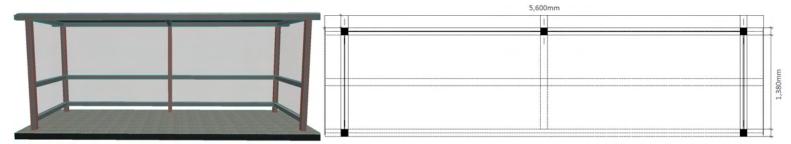

## **Denver Bus Shelter Standard** Open Front- 3.6m

The Denver Shelter Standard, with open front design, offers versatile configurations to suit your unique shelter needs, ensuring durable, rust-free maintenance. Its smart design provides great coverage with minimal footprint. With an open front and optional seating, it prioritises your convenience and weather-proof durability.

Specifications