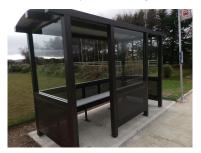

#### Quality & durability

- Aluminium construction- 90mm posts & rails
- Mini rib galvanised steel roof
- Shelter walls constructed with 10mm safety glass
- Open front
- Seating with space for wheelchair or strollers
- Modular design for various sizes
- Sizes available: 2.4m- 5m

#### **Options available**

Clear safety glass

Clear safety glass with design

• Perforated Aluminium – Provides shelter with vandal resistant sides and ability to see through

• Aluminium lower panels, with glass upper panels