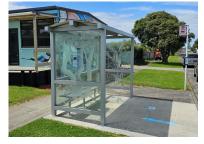

#### **Options available**

Clear safety glass

Clear safety glass with design

• Perforated Aluminium – Provides shelter with vandal resistant sides and ability to see through

• Aluminium lower panels, with glass upper panels