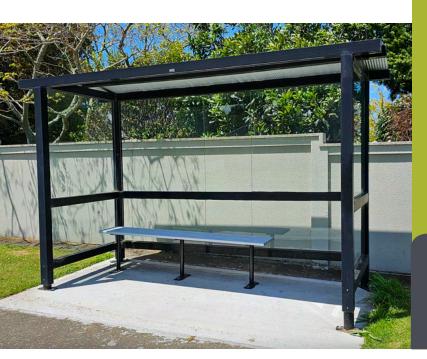

# **Denver Bus Shelter Standard** Open Front- 2.4m to 5m

The Denver Shelter Standard, with open front design, offers versatile configurations to suit your unique shelter needs, ensuring durable, rust-free maintenance. Its smart design provides great coverage with minimal footprint. With an open front and optional seating, it prioritises your convenience and weather-proof durability.

#### Quality & durability

- Aluminium construction- 90mm posts & rails
- Mini rib galvanised steel roof
- Shelter walls constructed with 10mm safety glass
- Open front
- Seating with space for wheelchair or strollers
- Modular design for various sizes
- Sizes available: 2.4m- 5m

#### Finish

 Frame powder coated in Duralloy solid colour range of your choice.