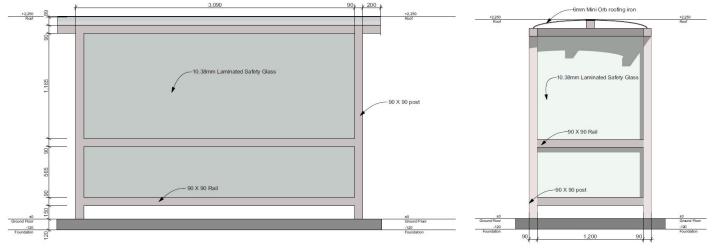

## **Denver Bus Shelter Standard** Open Front- 3.6m

The Denver Shelter Standard, with open front design, offers versatile configurations to suit your unique shelter needs, ensuring durable, rust-free maintenance. Its smart design provides great coverage with minimal footprint. With an open front and optional seating, it prioritises your convenience and weather-proof durability.

Specifications