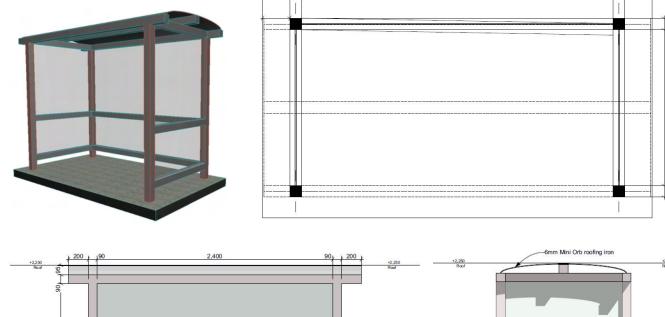

#### Quality & durability

- Aluminium construction- 90mm posts & rails
- Mini rib galvanised steel roof
- Shelter walls constructed with 10mm safety glass
- Open front
- Seating with space for wheelchair or strollers
- Modular design for various sizes
- Sizes available: 2.4m- 5m

#### Specifications

90

90,