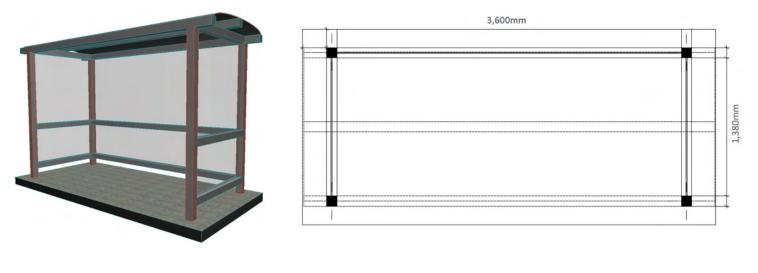

## **Denver Bus Shelter Standard** Open Front- 3.6m

The Denver Shelter Standard, with open front design, offers versatile configurations to suit your unique shelter needs, ensuring durable, rust-free maintenance. Its smart design provides great coverage with minimal footprint. With an open front and optional seating, it prioritises your convenience and weather-proof durability.

Specifications