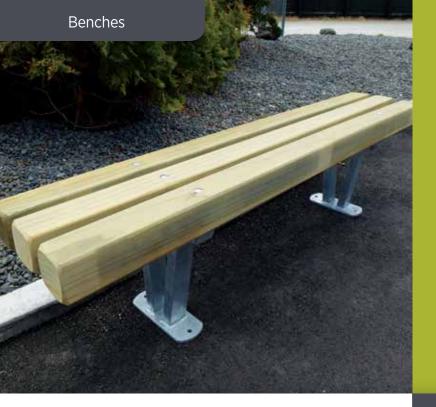

# Kiwi Bench

Tough, practical and economical, this Kiwimade product will go almost anywhere and blends well into natural surroundings.

## Quality & durability

- Kiwi-made
- Heavy duty ex- 95mm x 95mm treated pine
- Standard length 1.8m
- Surface mounted