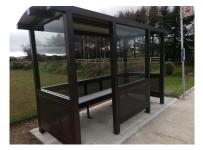

## Options available

Clear safety glass

Clear safety glass with design

 Perforated Aluminium – Provides shelter with vandal resistant sides and ability to see through

- Aluminium lower panels, with glass upper panels
- Privacy glass