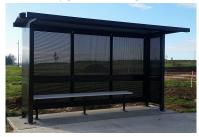

## Options available

Clear safety glass

Clear safety glass with design

 Perforated Aluminium – Provides shelter with vandal resistant sides and ability to see through

- Aluminium lower panels, with glass upper panels
- Privacy glass