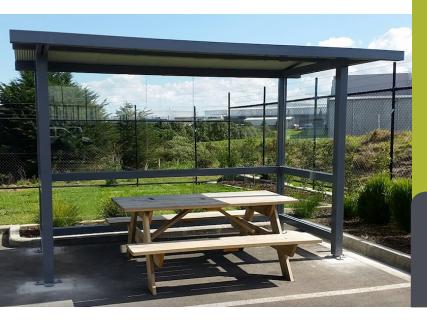

## Denver Shelter Chill-out Nook

The Denver Shelter Chill-out Nook, with its overhung style, offers an ideal shelter for outdoor smoking. Its smart design provides extra coverage with minimal footprint. With an open front and optional seating, it prioritises your convenience and sheltered area for smoking in all weather.

# Denver Shelter Chill-out Nook

The Denver Shelter Chill-out Nook, with its overhung style, offers an ideal shelter for outdoor smoking. Its smart design provides extra coverage with minimal footprint. With an open front and optional seating, it prioritises your convenience and sheltered area for smoking in all weather.

### Quality & durability

- Aluminium construction- 90mm posts & rails
- Mini rib galvanised steel roof
- · Shelter walls constructed with 10mm safety glass
- Open front
- Seating with space for wheelchair or strollers
- Modular design for various sizes
- Size: 3m

### Ideal for

Outdoor smoking shelter