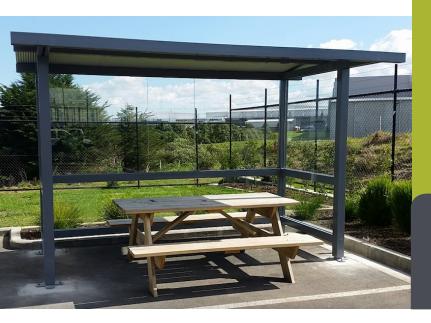

## Denver Shelter Chill-out Nook

The Denver Shelter Chill-out Nook, with its overhung style, offers an ideal shelter for outdoor smoking. Its smart design provides extra coverage with minimal footprint. With an open front and optional seating, it prioritises your convenience and sheltered area for smoking in all weather.

### Quality & durability

- Aluminium construction- 90mm posts & rails
- Mini rib galvanised steel roof
- · Shelter walls constructed with 10mm safety glass
- Open front
- Seating with space for wheelchair or strollers
- Modular design for various sizes
- Size: 3m

### Ideal for

Outdoor smoking shelter

## Options available

Clear safety glass

Clear safety glass with design

 Perforated Aluminium – Provides shelter with vandal resistant sides and ability to see through

- Aluminium lower panels, with glass upper panels
- Privacy glass