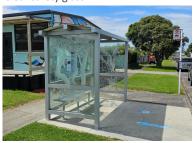

## Options available

Clear safety glass

Clear safety glass with design

 Perforated Aluminium – Provides shelter with vandal resistant sides and ability to see through

- Aluminium lower panels, with glass upper panels
- Privacy glass