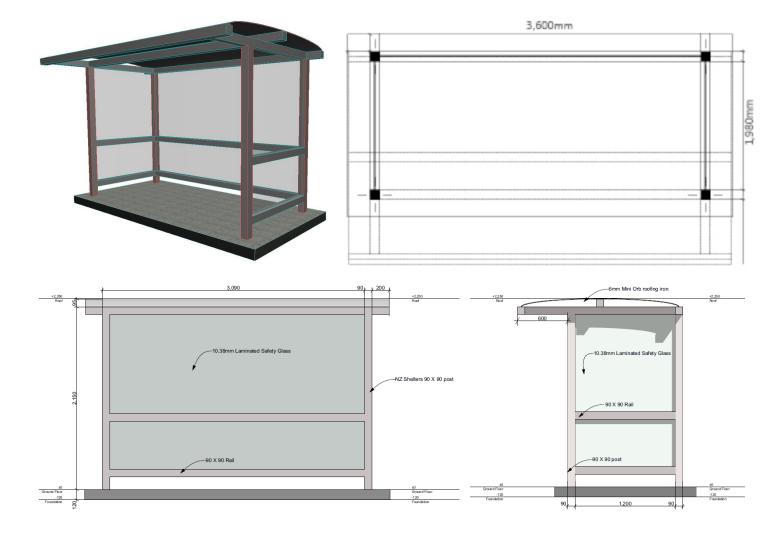

### Quality & durability

- Aluminium construction- 90mm posts & rails
- Mini rib galvanised steel roof
- · Shelter walls constructed with 10mm safety glass
- Open front
- Seating with space for wheelchair or strollers
- Modular design for various sizes
- Size: 3m

## **Specifications**

\*A wide range of colours are available to suit your desired colour scheme.