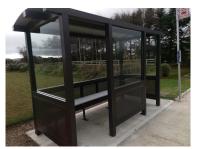

### Quality & durability

- Aluminium construction- 90mm posts & rails
- Mini rib galvanised steel roof
- Shelter walls constructed with 10mm safety glass
- Open front
- Seating with space for wheelchair or strollers
- Modular design for various sizes
- Sizes available: 2.4m to 5m

### **Ideal for**

- Bus shelters
- Sports shelters
- Bike shelters
- Lunch shelters
- Chill out nook

### Finish

 Frame powder coated in Duralloy solid colour range of your choice.

Contact us today Freephone 0508 4 URBAN or visit urbaneffects.co.nz