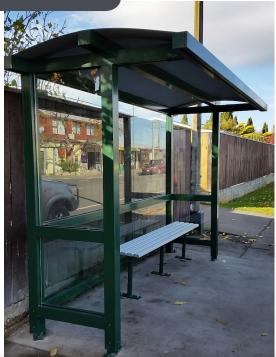

# **Denver Bus Shelter Slimline** - 2.4m to 5m

The Denver Shelter Slimline is your solution for installations where achieving the required safe distance from the curb is challenging with standard designs. Contact us today to explore our range of available designs tailored to your needs.

### Quality & durability

- Aluminium construction- 90mm posts & rails
- Mini rib galvanised steel roof
- Shelter walls constructed with 10mm safety glass
- Open front
- Seating with space for wheelchair or strollers
- Modular design for various sizes
- Sizes available: 2.4m to 5m

### **Ideal for**

- Bus shelters
- Sports shelters
- Bike shelters
- Lunch shelters
- Chill out nook

### Finish

 Frame powder coated in Duralloy solid colour range of your choice.

Contact us today Freephone 0508 4 URBAN or visit urbaneffects.co.nz