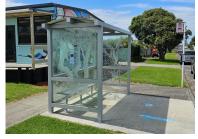

## Options available

Clear safety glass

Clear safety glass with design

• Perforated Aluminium – Provides shelter with vandal resistant sides and ability to see through

• Aluminium lower panels, with glass upper panels

### Quality & durability

- Aluminium construction- 90mm posts & rails
- Mini rib galvanised steel roof
- Shelter walls constructed with 10mm safety glass
- Open front
- Seating with space for wheelchair or strollers
- Modular design for various sizes
- Sizes available: 2.4m to 5m