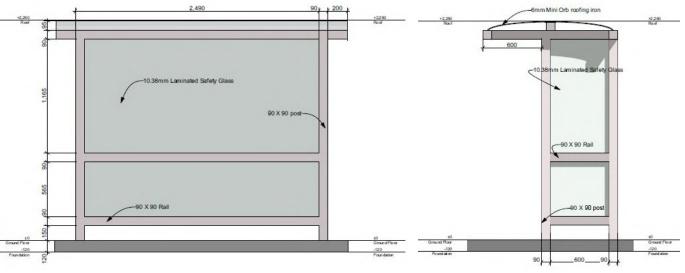

# -3m

The Denver Shelter Slimline is your solution for installations where achieving the required safe distance from the curb is challenging with standard designs. Contact us today to explore our range of available designs tailored to your needs.

### Specifications

### **Specifications**