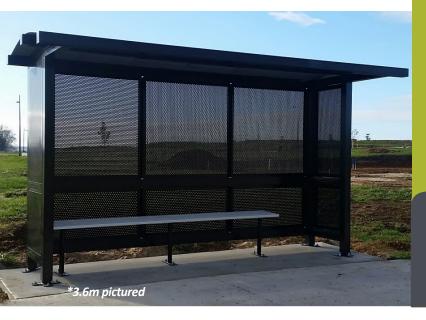

# **Denver Bus Shelter Slimline** -3.6m

where achieving the required safe distance from the curb is challenging with standard designs. Contact us today to explore our range of available designs tailored to your needs.

**Specifications** 

\*A wide range of colours are available to suit your desired colour scheme.

Freephone 0508 4 URBAN or visit urbaneffects.co.nz

Contact us today