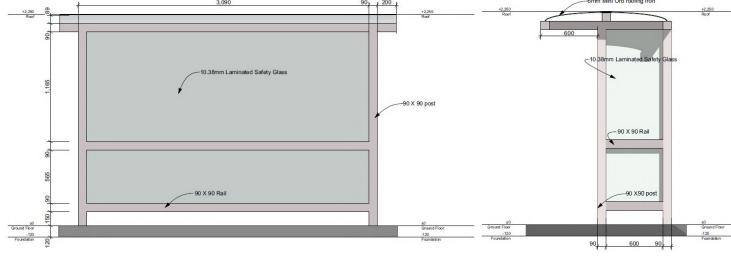

# **Denver Bus Shelter Slimline** -5m

The Denver Shelter Slimline is your solution for installations where achieving the required safe distance from the curb is challenging with standard designs. Contact us today to explore our range of available designs tailored to your needs.

# Specifications

\*A wide range of colours are available to suit your desired colour scheme.

Freephone 0508 4 URBAN or visit urbaneffects.co.nz