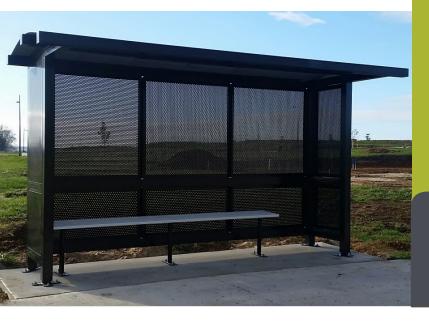

# **Denver Bus Shelter Slimline** - 2.4m to 5m

The Denver Shelter Slimline is your solution for installations where achieving the required safe distance from the curb is challenging with standard designs. Contact us today to explore our range of available designs tailored to your needs.

## Options available

Clear safety glass

Clear safety glass with design

• Perforated Aluminium – Provides shelter with vandal resistant sides and ability to see through

• Aluminium lower panels, with glass upper panels

### Quality & durability

- Aluminium construction- 90mm posts & rails
- Mini rib galvanised steel roof
- Shelter walls constructed with 10mm safety glass
- Open front
- Seating with space for wheelchair or strollers
- Modular design for various sizes
- Sizes available: 2.4m to 5m

### **Ideal for**

- Bus shelters
- Sports shelters
- Bike shelters
- Lunch shelters
- Chill out nook