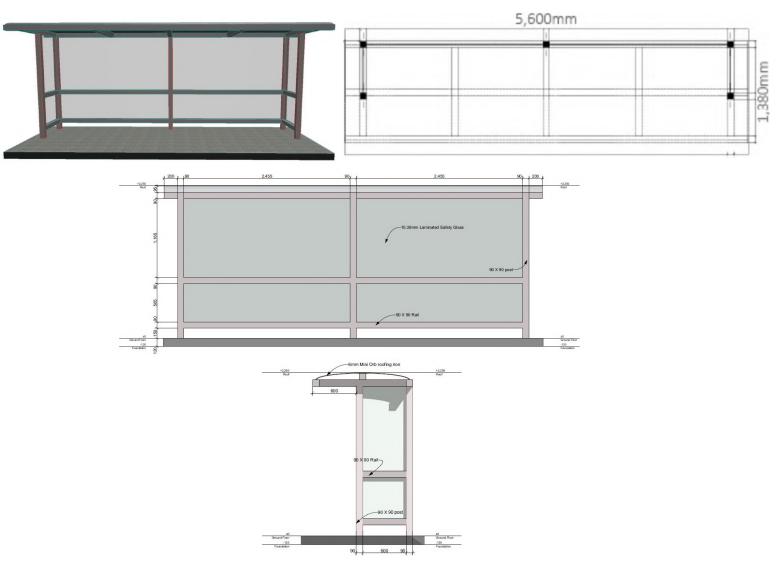

# **Denver Bus Shelter Slimline** -5m

The Denver Shelter Slimline is your solution for installations where achieving the required safe distance from the curb is challenging with standard designs. Contact us today to explore our range of available designs tailored to your needs.

# Specifications

\*A wide range of colours are available to suit your desired colour scheme.

Freephone 0508 4 URBAN or visit urbaneffects.co.nz