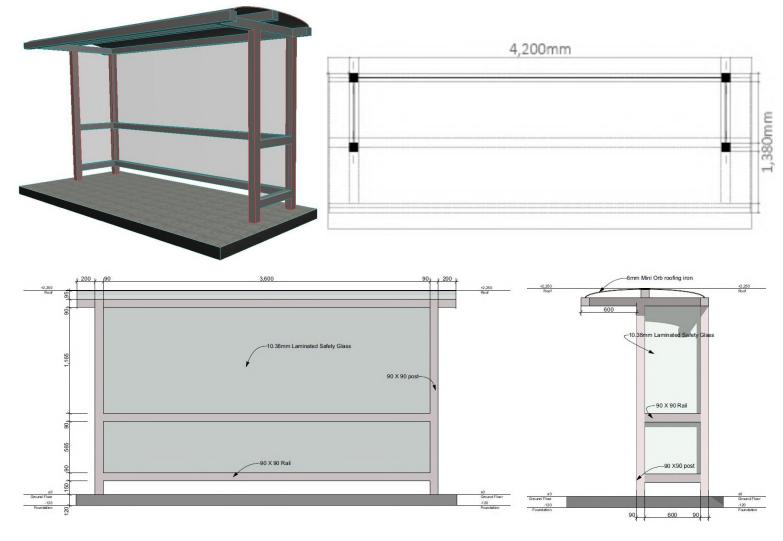

# -3m

The Denver Shelter Slimline is your solution for installations where achieving the required safe distance from the curb is challenging with standard designs. Contact us today to explore our range of available designs tailored to your needs.

### Specifications

### **Specifications**