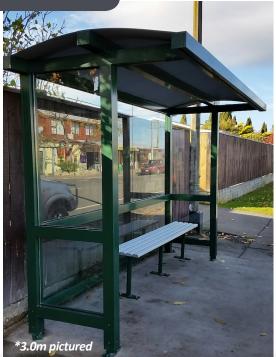

# **Denver Bus Shelter Slimline** - 2.4m to 5m

The Denver Shelter Slimline is your solution for installations where achieving the required safe distance from the curb is challenging with standard designs. Contact us today to explore our range of available designs tailored to your needs.

### Quality & durability

- Aluminium construction- 90mm posts & rails
- Mini rib galvanised steel roof
- Shelter walls constructed with 10mm safety glass
- Open front
- Seating with space for wheelchair or strollers
- Modular design for various sizes
- Sizes available: 2.4m to 5m

### **Ideal for**

- Bus shelters
- Sports shelters
- Bike shelters
- Lunch shelters
- Chill out nook

### Finish

 Frame powder coated in Duralloy solid colour range of your choice.

Contact us today Freephone 0508 4 URBAN or visit urbaneffects.co.nz