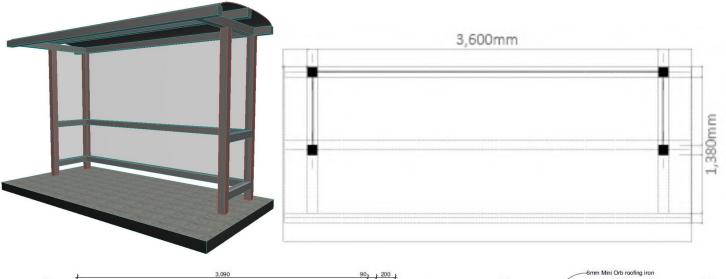

# **Denver Bus Shelter Slimline** -3.6m

where achieving the required safe distance from the curb is challenging with standard designs. Contact us today to explore our range of available designs tailored to your needs.

**Specifications** 

\*A wide range of colours are available to suit your desired colour scheme.

Freephone 0508 4 URBAN or visit urbaneffects.co.nz

Contact us today