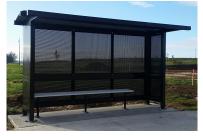

### Quality & durability

- Aluminium construction- 90mm posts & rails
- Mini rib galvanised steel roof
- Shelter walls constructed with 10mm safety glass
- Open front
- Seating with space for wheelchair or strollers
- Modular design for various sizes
- Sizes available: 2.4m to 5m

### **Ideal for**

- Bus shelters
- Sports shelters
- Bike shelters
- Lunch shelters
- Chill out nook

### Finish

 Frame powder coated in Duralloy solid colour range of your choice.

Contact us today Freephone 0508 4 URBAN or visit urbaneffects.co.nz