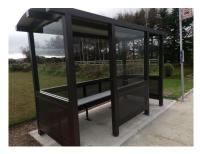

# **Denver Bus Shelter Large** -4.9m

The Denver Shelter Large offers a wide range of configurations to perfectly suit your unique shelter requirements and ensures durable, rust-free maintenance Featuring an entrance in one or both ends, or a wide entrance on one side and ample seating capacity, every detail is designed with your convenience in mind and weather-proof durability.

# Quality & durability

- Aluminium construction- 90mm posts & rails
- Mini rib galvanised steel roof
- Shelter walls constructed with 10mm safety glass
- Seating with space for wheelchair or strollers
- Modular design for various sizes
- Size: 4.9m

#### Ideal for

- Bus shelters
- Sports shelters
- Bike shelters
- Lunch shelters
- Chill out nook