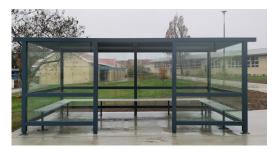

# **Denver Bus Shelter Large** -4.9m

The Denver Shelter Large offers a wide range of configurations to perfectly suit your unique shelter requirements and ensures durable, rust-free maintenance Featuring an entrance in one or both ends, or a wide entrance on one side and ample seating capacity, every detail is designed with your convenience in mind and weather-proof durability.

#### Options available

With the opening in the long side

Clear safety glass

• Clear safety glass with design

 Perforated Aluminium – Provides shelter with vandal resistant sides and ability to see through