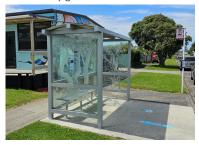

# **Denver Bus Shelter Large** -4.9m

The Denver Shelter Large offers a wide range of configurations to perfectly suit your unique shelter requirements and ensures durable, rust-free maintenance Featuring an entrance in one or both ends, or a wide entrance on one side and ample seating capacity, every detail is designed with your convenience in mind and weather-proof durability.

#### Options available

With the opening in the long side

Clear safety glass

• Clear safety glass with design

 Perforated Aluminium – Provides shelter with vandal resistant sides and ability to see through