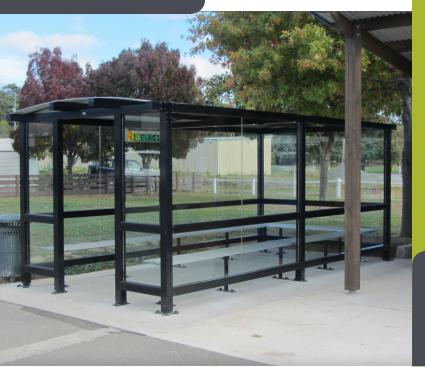

# **Denver Bus Shelter Large** -4.9m

The Denver Shelter Large offers a wide range of configurations to perfectly suit your unique shelter requirements and ensures durable, rust-free maintenance Featuring an entrance in one or both ends, or a wide entrance on one side and ample seating capacity, every detail is designed with your convenience in mind and weather-proof durability.

# Quality & durability

- Aluminium construction- 90mm posts & rails
- Mini rib galvanised steel roof
- Shelter walls constructed with 10mm safety glass
- Seating with space for wheelchair or strollers
- Modular design for various sizes
- Size: 4.9m

#### Ideal for

- Bus shelters
- Sports shelters
- Bike shelters
- Lunch shelters
- Chill out nook