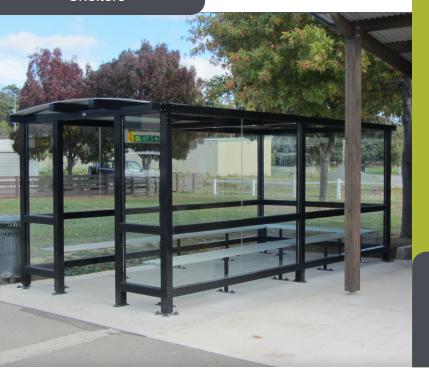

# **Denver Bus Shelter Large** -4.9m

The Denver Shelter Large offers a wide range of configurations to perfectly suit your unique shelter requirements and ensures durable, rust-free maintenance Featuring an entrance in one or both ends, or a wide entrance on one side and ample seating capacity, every detail is designed with your convenience in mind and weather-proof durability.

# Quality & durability

- Aluminium construction- 90mm posts & rails
- Mini rib galvanised steel roof
- Shelter walls constructed with 10mm safety glass
- Seating with space for wheelchair or strollers
- Modular design for various sizes
- Size: 4.9m

#### Options available

With the opening in the long side

Clear safety glass

• Clear safety glass with design

 Perforated Aluminium – Provides shelter with vandal resistant sides and ability to see through