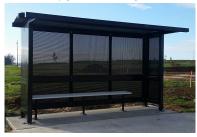

# **Denver Bus Shelter Large** -4.9m

The Denver Shelter Large offers a wide range of configurations to perfectly suit your unique shelter requirements and ensures durable, rust-free maintenance Featuring an entrance in one or both ends, or a wide entrance on one side and ample seating capacity, every detail is designed with your convenience in mind and weather-proof durability.

• Aluminium lower panels, with glass upper panels