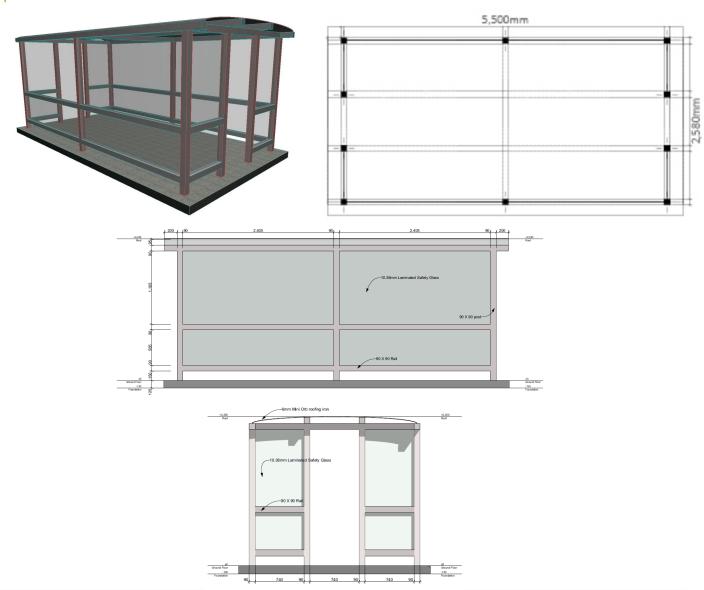

## **Specifications**

# Quality & durability

- Aluminium construction- 90mm posts & rails
- Mini rib galvanised steel roof
- Shelter walls constructed with 10mm safety glass
- Seating with space for wheelchair or strollers
- Modular design for various sizes
- Size: 4.9m