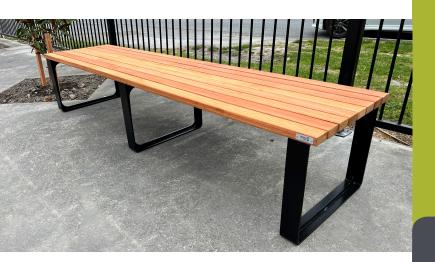

# **Leman Timber Bench**

Upgrade your outdoor space with the Leman Bench, a stunning piece of outdoor furniture that combines the timeless beauty of natural hardwood with the rugged strength of galvanized steel. Whether you're looking to create a cozy nook or a welcoming spot for social gatherings, the Leman Bench is the perfect choice.

# Quality & durability

- Galvanized steel frames
- Hardwood timber slats; Natural finish
- Surface mounted
- Galvanized fixings