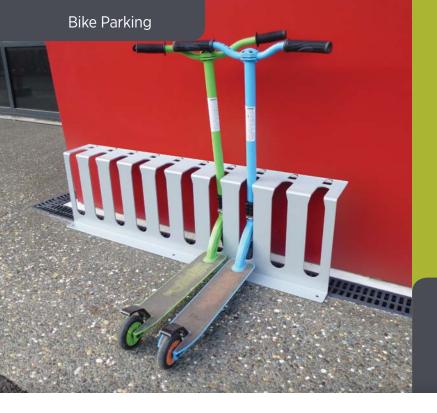

# Kiwi Z Scooter Rack

The Urban Effects' Kiwi Z Scooter Rack to back. Individual padlock holes for

# Quality & durability

- Install on a wall or set of 2 back-to-back
- 10 scooter parks per rack
- Surface mounted
- Powdercoated aluminium STOCKED ITEM

### Ideal for

- Kindergartens
- Junior, middle & senior schools
- · Sports grounds
- Parks