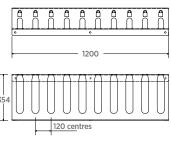

# Kiwi Z Scooter Rack

The Urban Effects' Kiwi Z Scooter Rack to back. Individual padlock holes for



# Quality & durability

- Install on a wall or set of 2 back-to-back
- 10 scooter parks per rack
- Surface mounted
- Powdercoated aluminium STOCKED ITEM

### Ideal for

- Kindergartens
- Junior, middle & senior schools
- · Sports grounds
- Parks

#### Finishes available

- Powdercoated silver pearl (Standard)
- Custom colour options Available (Additional cost)

## **Specifications**





# Other products in the Kiwi range

- Kiwi Seat
- Kiwi Bollard
- Kiwi Bench
- Kiwi Curved Shelter
- Kiwi Table Setting Classic
  Kiwi Tree Guard
- Kiwi Table Setting Deluxe
  Kiwi Tree Grate 102
- Kiwi Bike Rack

To view other products in the Kiwi range, visit our website



<sup>\*</sup>Powder coating your scooter rack can brighten up your space, but please expect normal wear and tear, such as chipping and marking from constant scooter movements over time.