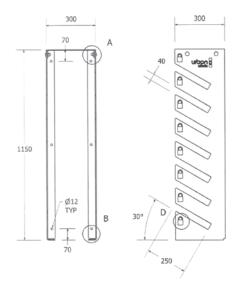

# Kiwi Skateboard Rack

Our new Urban Effects *Kiwi* Skateboard Rack system allows you to store 7 skateboards per rack. Individual padlock hole<u>s for security.</u>

Constructed from Aluminium, these are simple to install by bolting to the ground and wall.

### Quality & durability

- Constructed from Aluminium
- Install against a wall
- 7 skateboards per rack
- Surface mounted
- Racks stand 1150mm high x 300mm wide