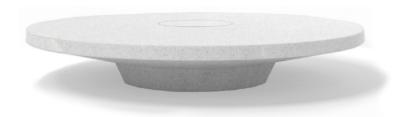

# Lido 2500

A beautifully crafted product by Bellitalia®, the Lido 2500 is a monolithic bench having a round section. It is possible for the customer to match the bench with a custom-made base, able to grant a perfect flatness also by means of a covering cap that plugs the space for greenery.

The bench can be manufactured using reconstituted natural marble stones or white granite conglomerate. Perfect for indoor and outdoor use.

Part of a range

## Quality & durability

- Removable plug in the center to add plantings/greenery to if desired, alternately leave the plug in to create a completely flat surface
- All surfaces are sandblasted (excluding the top seat surface which can be polished, to give the product a shiny effect)
- Surfaces covered with a transparent anti-decay coating or upon request, with anti-graffiti products
- All edges are rounded or made blunt.
- Bench is reinforced and endowed with bushes that permits lifting