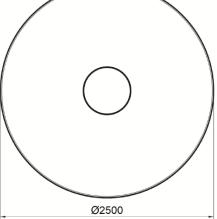

# Lido 2500

A beautifully crafted product by Bellitalia®, the Lido 2500 is a monolithic bench having a round section. It is possible for the customer to match the bench with a custom-made base, able to grant a perfect flatness also by means of a covering cap that plugs the space for greenery.

## Quality & durability

- Removable plug in the center to add plantings/greenery to if desired, alternately leave the plug in to create a completely flat surface
- All surfaces are sandblasted (excluding the top seat surface which can be polished, to give the product a shiny effect)
- Surfaces covered with a transparent anti-decay coating or upon request, with anti-graffiti products
- All edges are rounded or made blunt.
- Bench is reinforced and endowed with bushes that permits lifting