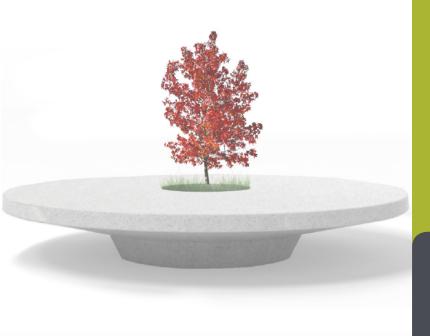

# Lido 2500

A beautifully crafted product by Bellitalia®, the Lido 2500 is a monolithic bench having a round section. It is possible for the customer to match the bench with a custom-made base, able to grant a perfect flatness also by means of a covering cap that plugs the space for greenery.

The bench can be manufactured using reconstituted natural marble stones or white granite conglomerate. Perfect for indoor and outdoor use.

Part of a range