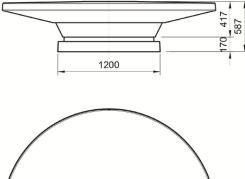

# Lido 2500

A beautifully crafted product by Bellitalia®, the Lido 2500 is a monolithic bench having a round section. It is possible for the customer to match the bench with a custom-made base, able to grant a perfect flatness also by means of a covering cap that plugs the space for greenery.

The bench can be manufactured using reconstituted natural marble stones or white granite conglomerate. Perfect for indoor and outdoor use.

Part of a range