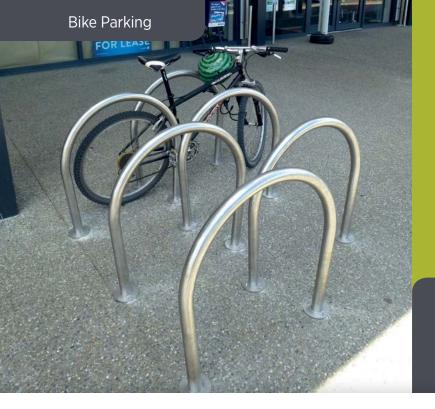

# Citistyle Semi Hoop Bike Rack

for affixing bikes to.

# Quality & durability

- Double-sided access
- Allows a range of locking options for security.
- Meets the AS 2890.3:2015 standard for bicycle parking facilities.
- Surface mounted
- Stainless steel STOCKED ITEM
- Hot dip galvanised STOCKED ITEM

### Ideal for

- Parkscapes
- Streetscapes
- Schools
- Universities