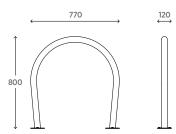

# Citistyle Semi Hoop Bike Rack

for affixing bikes to.





# Quality & durability

- Double-sided access
- Allows a range of locking options for security.
- Meets the AS 2890.3:2015 standard for bicycle parking facilities.
- Surface mounted
- Stainless steel STOCKED ITEM
- Hot dip galvanised STOCKED ITEM

### Ideal for

- Parkscapes
- Streetscapes
- Schools
- Universities

#### Finishes available

- Stainless steel
- Hot dip galvanised

# Specifications



## Other products in the Citistyle range

- Citistyle Deluxe Seat
- Citistyle Timber Seat
- Citistyle Deluxe Bench
- Citistyle Timber Bench
- Citistyle Deluxe Table Setting
- Citistyle Timber Table Setting
  - Citistyle Deluxe Bin
  - Citistyle Timber Bin
  - Citistyle Bollard

To view other products in the Citistyle range, visit our website