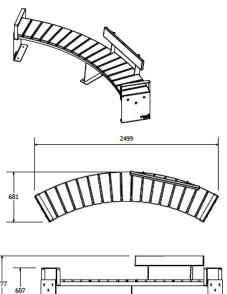

# Legend Curved Seat

Collection Legend

can be configured in myriad of ways, and fashioned







# Quality & durability

- Sleek alloy frames ensure durability
- Hardwood Timber slats
- Surface mount (inground mount also available)
- Options for armrests and backrests are available
- Concealed fixings

#### Ideal for

- Any metropolitan or natural setting
- Parks
- Shopping centres
- Streetscapes
- Education

#### Finishes available

- Classic- Hardwood Timber slats and hot dip galvanized (HDG) steel frames
- **Deluxe-** Hardwood Timber slats and steel ends powdercoated in colour

### **Specifications**





## Other products in the **Legend Collection**

- Legend Straight Bench
- Legend Straight Bench Double
- Legend Straight Bench w/ under
  Legend Curved Bench Double bench LED lighting
- Legend Straight Bench w/ planter Legend Curved Seat Double
- Legend Straight Seat
- Legend Straight Seat Double
- Legend Straight Seat w/ planter
- Legend Curved Bench
- Legend Curved Seat
- Legend Square Block Seat
- Legend Square Planter

To explore the complete Legend Collection range, visit our website.



<sup>\*</sup>A wide range of colours are available to suit your desired colour scheme. \*All options above need to be discussed prior to purchase.