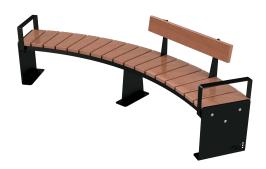

# Legend Curved Seat

Collection Legend

can be configured in myriad of ways, and fashioned

# Quality & durability

- Sleek alloy frames ensure durability
- Hardwood Timber slats
- Surface mount (inground mount also available)
- Options for armrests and backrests are available
- Concealed fixings

#### Finishes available

- Classic- Hardwood Timber slats and hot dip galvanized (HDG) steel frames
- **Deluxe-** Hardwood Timber slats and steel ends powdercoated in colour