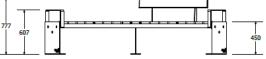

# Legend Curved Seat

Collection Legend

can be configured in myriad of ways, and fashioned







# Quality & durability

- Sleek alloy frames ensure durability
- Hardwood Timber slats
- Surface mount (inground mount also available)
- Options for armrests and backrests are available
- Concealed fixings

#### Ideal for

- Any metropolitan or natural setting
- Parks
- Shopping centres
- Streetscapes
- Education

#### Finishes available

- Classic- Hardwood Timber slats and hot dip galvanized (HDG) steel frames
- **Deluxe-** Hardwood Timber slats and steel ends powdercoated in colour

### **Specifications**





## Other products in the **Legend Collection**

- Legend Straight Bench
- Legend Straight Bench Double
- Legend Straight Bench w/ under
  Legend Curved Bench Double bench LED lighting
- Legend Straight Bench w/ planter Legend Curved Seat Double
- Legend Straight Seat
- Legend Straight Seat Double
- Legend Straight Seat w/ planter
- Legend Curved Bench
- Legend Curved Seat
- Legend Square Block Seat
- Legend Square Planter

To explore the complete Legend Collection range, visit our website.



<sup>\*</sup>A wide range of colours are available to suit your desired colour scheme. \*All options above need to be discussed prior to purchase.