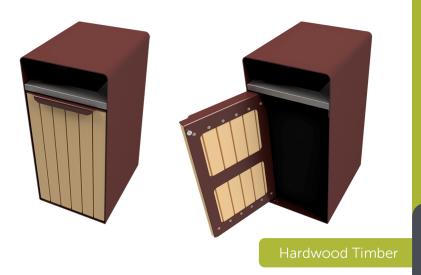

# **Legend Litter Bin-Single**

Encourage clean and pleasant public spaces with our smart and stylish Legend litter bin collection by Urban Effects.

Available in single, double, and triple bank options, this newest and proudly NZ-made collection of rectangular bins is crafted from durable powdercoated alloy frames supporting the structure and has a 90-litre capacity per container.

## Quality & durability

- Sleek, durable powdercoated alloy frames ensure durability
- Available door style options:
  - Hardwood timber
  - TimberImage
  - Steel deluxe
- Liner is constructed from sturdy plastic preventing rusting and leakage.
- Bin door latches with an industrial magnet. No tools are required to access the bins providing quick access and maintenance
- 90L capacity