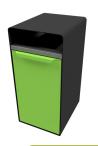

# Specifications

Steel Deluxe

## Quality & durability

- Sleek, durable powdercoated alloy frames ensure durability
- Available door style options:
  - Hardwood timber
  - TimberImage
  - Steel deluxe
- Liner is constructed from sturdy plastic preventing rusting and leakage.
- Bin door latches with an industrial magnet. No tools are required to access the bins providing quick access and maintenance
- 90L capacity