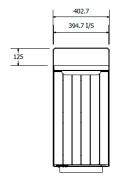

clean and pleasant public spaces with our smart and stylish Legend litter bin collection by Urban Effects.

Available in single, double, and triple bank options, this newest and proudly NZ-made collection of rectangular bins is crafted from durable powdercoated alloy frames supporting the structure and has a 90-litre capacity per container.







Customisatior available

Part of a range

## Quality & durability

- Sleek, durable powdercoated alloy frames ensure durability
- Available door style options:
  - Hardwood timber
  - TimberImage
  - Steel deluxe
- Liner is constructed from sturdy plastic preventing rusting and leakage.
- Bin door latches with an industrial magnet. No tools are required to access the bins providing quick access and maintenance
- 90L capacity

# Specifications











Steel Deluxe

#### Ideal for

- Multi-purpose urban spaces
- Central business district streetscapes
- Shopping malls
- Commercial areas
- Retail precints
- Universities

#### Finishes available

Colour powdercoated

\*A wide range of colours are available to suit your desired colour scheme.
\*All options above need to be discussed prior to purchase

To explore the complete Legend Collection, visit our website.



### Contact us today