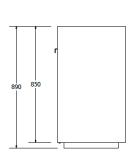

ean and pleasant public spaces with our smart and stylish Legend litter bin collection by Urban Effects.

Available in single, double, and triple bank options, this newest and proudly NZ-made collection of rectangular bins is crafted from durable powdercoated alloy frames supporting the structure and has a 90-litre capacity per container.







Customisatior available

Part of a range

## Quality & durability

- Sleek, durable powdercoated alloy frames ensure durability
- Available door style options:
  - Hardwood timber
  - TimberImage
  - Steel deluxe
- Liner is constructed from sturdy plastic preventing rusting and leakage.
- Bin door latches with an industrial magnet. No tools are required to access the bins providing quick access and maintenance
- 90L capacity

# Specifications











Steel Deluxe

#### Ideal for

- Multi-purpose urban spaces
- Central business district streetscapes
- Shopping malls
- Commercial areas
- Retail precints
- Universities

#### Finishes available

Colour powdercoated

\*A wide range of colours are available to suit your desired colour scheme.
\*All options above need to be discussed prior to purchase

To explore the complete Legend Collection, visit our website.



### Contact us today