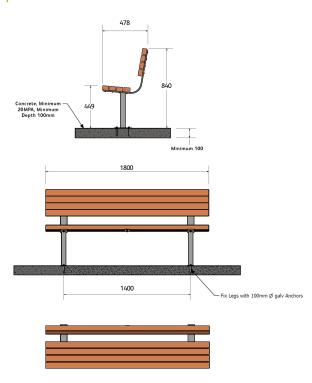

# Woodlands **Deluxe Park Seat**

the day, combined with an unobtrusive steel frame, suiting budget restrictions, yet



## Quality & durability

- Hardwood Timber Slats
- All fittings HDG
- Surface mount STOCKED ITEM (Inground mount also available)
- Standard size 1.8m length STOCKED ITEM (other sizes available on request)

#### Ideal for

- Schools
- Parks and Reserves
- Sport and recreation clubs

#### Finishes available

· Hot dip galvanised and powdercoated steel frames and hardwood timber slats

# **Specifications**



## Other products in the Woodlands range

- Woodlands Pine Bench
- Woodlands Pine Table Setting
- Woodlands Hardwood Bench
  Woodlands Hardwood
- Woodlands Platform Bench
- **Table Setting**

To view other products in the Woodlands range, visit our website

\*A wide range of colours are available to suit your desired colour scheme.