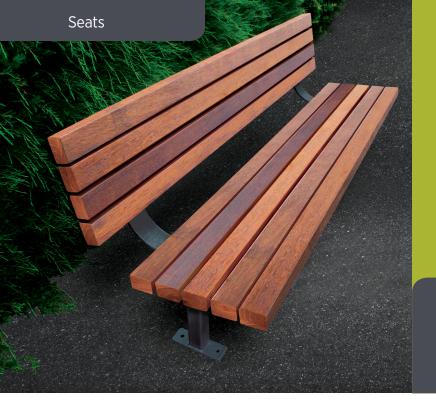

# Woodlands **Deluxe Park Seat**

the day, combined with an unobtrusive steel frame, suiting budget restrictions, yet

## Quality & durability

- Hardwood Timber Slats
- All fittings HDG
- Surface mount STOCKED ITEM (Inground mount also available)
- Standard size 1.8m length STOCKED ITEM (other sizes available on request)

#### Finishes available

· Hot dip galvanised and powdercoated steel frames and hardwood timber slats