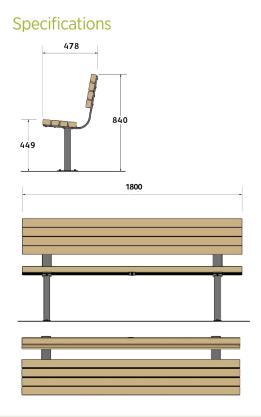

## Quality & durability

- Timber Slats
- All fittings HDG
- Surfacemount (Inground mount also available)
- Standard size 1.8m length STOCKED ITEM (other sizes available on request)