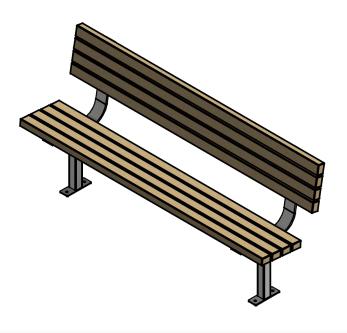

# *Woodlands* Classic Park Seat

The practical *Woodlands* seat is perfect for areas where timber benches are the order of the day, combined with an unobtrusive steel frame, suiting budget restrictions, yet providing both strength and style.

## Quality & durability

- Timber Slats
- All fittings HDG
- Surfacemount (Inground mount also available)
- Standard size 1.8m length STOCKED ITEM (other sizes available on request)