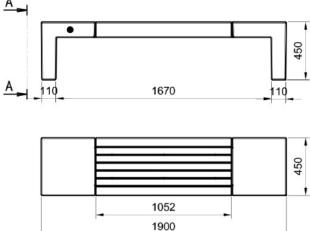

## Quality & durability

- Made from granite or natural marble stones and conifer wood seat slats.
- All surfaces are sandblasted, except for the seating surface that can be polished, to give the product a shiny effect, or bush-hammered, for a rough appearance.
- Surfaces are covered with a transparent anti-decay coating, or, upon request, with anti-graffiti products.
- Dimensions:
   length: 1900 mm
   width: 450 mm
   height: 450 mm
   total weight: 266 kg.