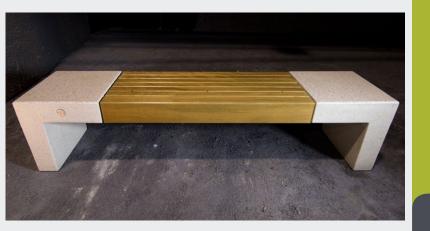

## Venezia Wood Bench

A monolithic bench model with an exquisite combination of granite or marble stones arranged to lodge wooden slats that offer a comfortable seat at both high and low temperatures.

## Quality & durability

- Made from granite or natural marble stones and conifer wood seat slats.
- All surfaces are sandblasted, except for the seating surface that can be polished, to give the product a shiny effect, or bush-hammered, for a rough appearance.
- Surfaces are covered with a transparent anti-decay coating, or, upon request, with anti-graffiti products.
- Dimensions:
   length: 1900 mm
   width: 450 mm
   height: 450 mm
   total weight: 266 kg.