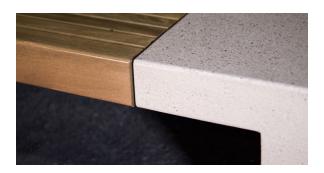

## Quality & durability

- Made from granite or natural marble stones and conifer wood seat slats.
- All surfaces are sandblasted, except for the seating surface that can be polished, to give the product a shiny effect, or bush-hammered, for a rough appearance.
- Surfaces are covered with a transparent anti-decay coating, or, upon request, with anti-graffiti products.
- Dimensions:
   length: 1900 mm
   width: 450 mm
   height: 450 mm
   total weight: 266 kg.