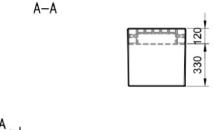

## Quality & durability

- Made from granite or natural marble stones and conifer wood seat slats.
- All surfaces are sandblasted, except for the seating surface that can be polished, to give the product a shiny effect, or bush-hammered, for a rough appearance.
- Surfaces are covered with a transparent anti-decay coating, or, upon request, with anti-graffiti products.
- Dimensions:
   length: 1900 mm
   width: 450 mm
   height: 450 mm
   total weight: 266 kg.