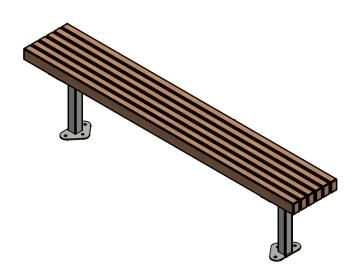

# Parkvale Bench

The Parkvale Bench is made from hardwood timber slats laid on edge, which gives greater strength and durability. The result of this is a very attractive, practical bench which will increase the class of the area, while at the same time being very functional.

### Quality & durability

- Hardwood timber slats
- All fittings HDG
- Surface mount STOCKED ITEM (Inground mount also available)
- Standard size 1.8m length STOCKED ITEM

#### Finishes available

• Hardwood timber slats with hot dip galvanised and powdercoated steel frames