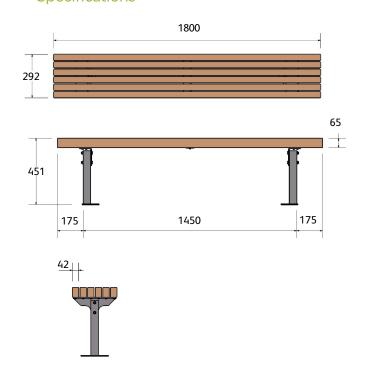

#### Benches



# Parkvale Bench

The Parkvale Bench is made from hardwood timber slats laid on edge, which gives greater strength and durability. The result of this is a very attractive, practical bench which will increase the class of the area, while at the same time being very functional.



### Quality & durability

- Hardwood timber slats
- All fittings HDG
- Surface mount STOCKED ITEM (Inground mount also available)
- Standard size 1.8m length STOCKED ITEM

#### Ideal for

- Schools
- Parks and Reserves
- Sport and recreation clubs

#### Finishes available

• Hardwood timber slats with hot dip galvanised and powdercoated steel frames

## Specifications



## Other products in the Parkvale range

Parkvale Table setting

To view other products in the Parkvale range, visit our website