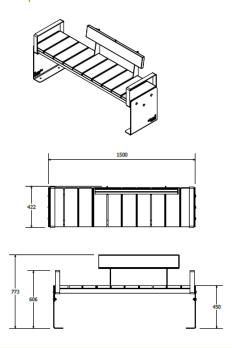

# Legend Straight Seat

Collection Legend

can be configured in myriad of ways, and fashioned







Quality & durability

- Sleek alloy frames ensure durability
- Hardwood Timber slats
- Surface mount (inground mount also available)
- Options for armrests and backrests are available
- Concealed fixings

#### Ideal for

- Any metropolitan or natural setting
- Parks
- Shopping centres
- Streetscapes
- Education

#### Finishes available

- Classic- Hardwood Timber slats and hot dip galvanized (HDG) steel frames
- **Deluxe-** Hardwood Timber slats and steel ends powdercoated in colour

### **Specifications**



## Other products in the **Legend Collection**

- Legend Straight Bench
- Legend Straight Bench Double
- Legend Straight Bench w/ under
  Legend Curved Bench Double bench LED lighting
- Legend Straight Bench w/ planter Legend Curved Seat Double
- Legend Straight Seat
- Legend Straight Seat Double
- Legend Straight Seat w/ planter
- Legend Curved Bench
- Legend Curved Seat
- Legend Square Block Seat
- Legend Square Planter

To explore the complete Legend Collection range, visit our website.



<sup>\*</sup>A wide range of colours are available to suit your desired colour scheme. \*All options above need to be discussed prior to purchase.