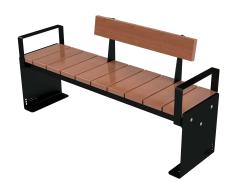

# Legend Straight Seat

Collection Legend

can be configured in myriad of ways, and fashioned

Quality & durability

- Sleek alloy frames ensure durability
- Hardwood Timber slats
- Surface mount (inground mount also available)
- Options for armrests and backrests are available
- Concealed fixings

#### Ideal for

- Any metropolitan or natural setting
- Parks
- Shopping centres
- Streetscapes
- Education

#### Finishes available

- Classic- Hardwood Timber slats and hot dip galvanized (HDG) steel frames
- **Deluxe-** Hardwood Timber slats and steel ends powdercoated in colour