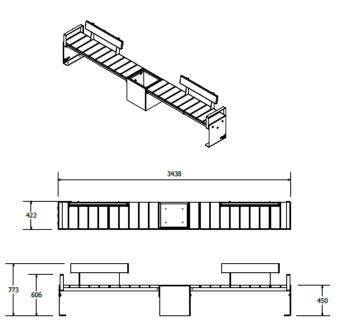

# Legend Straight Seat Double

Legend Collection sustainable seatings for parks and public spaces.

to suit every space and purpose.







## Quality & durability

- Sleek alloy frames ensure durability
- Hardwood Timber slats
- Surface mount (inground mount also available)
- Options for armrests and backrests are available
- Concealed fixings

#### Ideal for

- Any metropolitan or natural setting
- Parks
- Shopping centres
- Streetscapes
- Education

#### Finishes available

- Classic- Hardwood Timber slats and hot dip galvanized (HDG) steel frames
- Deluxe- Hardwood Timber slats and steel ends powdercoated in colour

### **Specifications**



# Other products in the **Legend Collection**

- Legend Straight Bench
- Legend Straight Bench Double
- Legend Straight Bench w/ under
  Legend Curved Bench Double bench LED lighting
- Legend Straight Bench w/ planter Legend Curved Seat Double
- Legend Straight Seat
- Legend Straight Seat Double
- Legend Straight Seat w/ planter
- Legend Curved Bench
- Legend Curved Seat
- Legend Square Block Seat
- Legend Square Planter

To explore the complete Legend Collection range, visit our website.



<sup>\*</sup>A wide range of colours are available to suit your desired colour scheme. \*All options above need to be discussed prior to purchase.