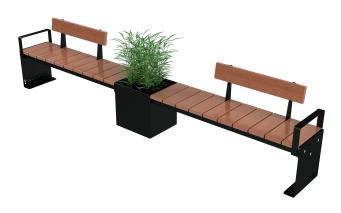

# Legend Straight Seat Double

Legend Collection sustainable seatings for parks and public spaces.

to suit every space and purpose.

## Quality & durability

- Sleek alloy frames ensure durability
- Hardwood Timber slats
- Surface mount (inground mount also available)
- Options for armrests and backrests are available
- Concealed fixings

#### Finishes available

- Classic- Hardwood Timber slats and hot dip galvanized (HDG) steel frames
- Deluxe- Hardwood Timber slats and steel ends powdercoated in colour