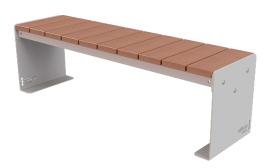

# Legend Straight Bench

Collection Legend

can be configured in myriad of ways, and fashioned

# Quality & durability

- Sleek alloy frames ensure durability
- Hardwood Timber slats
- Surface mount (inground mount also available)
- Options for armrests and backrests are available
- Concealed fixings

#### Finishes available

- Classic- Hardwood Timber slats and hot dip galvanized (HDG) steel frames
- **Deluxe-** Hardwood Timber slats and steel ends powdercoated in colour