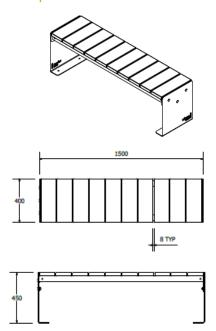

# Legend Straight Bench

Collection Legend

can be configured in myriad of ways, and fashioned







# Quality & durability

- Sleek alloy frames ensure durability
- Hardwood Timber slats
- Surface mount (inground mount also available)
- Options for armrests and backrests are available
- Concealed fixings

#### Ideal for

- Any metropolitan or natural setting
- Parks
- Shopping centres
- Streetscapes
- Education

#### Finishes available

- Classic- Hardwood Timber slats and hot dip galvanized (HDG) steel frames
- **Deluxe-** Hardwood Timber slats and steel ends powdercoated in colour

### **Specifications**



## Other products in the **Legend Collection**

- Legend Straight Bench
- Legend Straight Bench Double
- Legend Straight Bench w/ under
  Legend Curved Bench Double bench LED lighting
- Legend Straight Bench w/ planter Legend Curved Seat Double
- Legend Straight Seat
- Legend Straight Seat Double
- Legend Straight Seat w/ planter
- Legend Curved Bench
- Legend Curved Seat
- Legend Square Block Seat
- Legend Square Planter

To explore the complete Legend Collection range, visit our website.



<sup>\*</sup>A wide range of colours are available to suit your desired colour scheme. \*All options above need to be discussed prior to purchase.